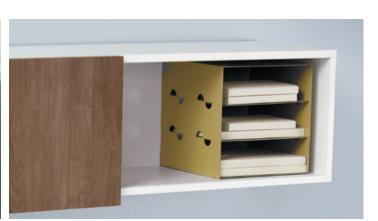

#### C. STORAGE CUBES

Brightly colored metal storage cubes help enhance organization and add a distinctive punch of personality to any space.

#### G. LAYERING WORKSURFACES

By allowing you to layer worksurfaces over shelves or storage, Voi delivers more storage options even in smaller footprints.