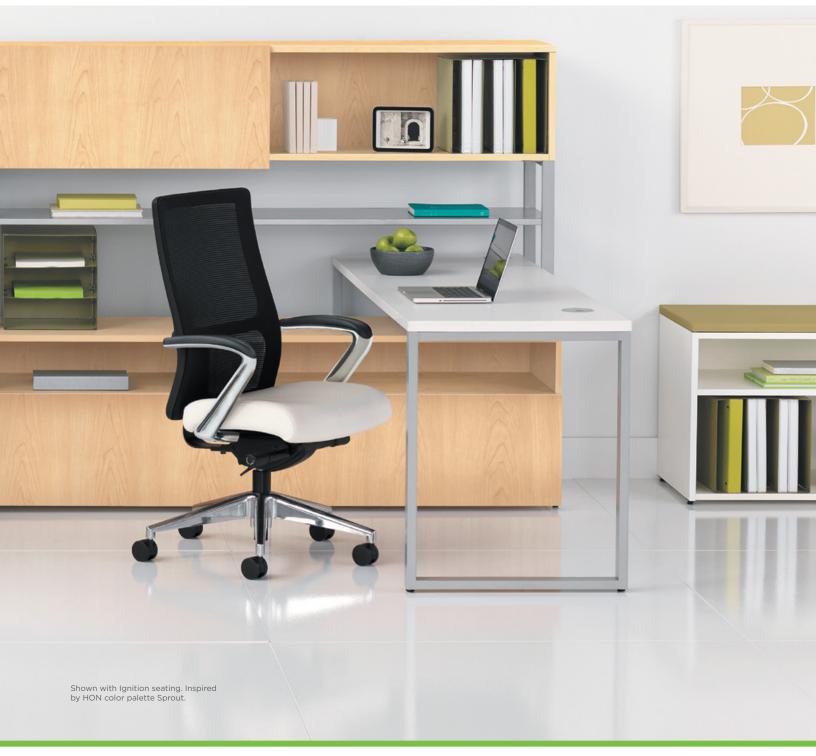

# LOTS OF LOOKS

Voi's light scale and clean horizontal planes create a visual language that is carried throughout a workplace. The smart selection of top shapes, supports, storage components, materials, and color combinations gives Voi the flexibility to express the right image for your organization. Conventional to contemporary, Voi is just your style.

#### B. MIXED MATERIALS

Blend solid or patterned laminate worksurfaces with woodgrain laminate storage fronts and metal legs and trim for a contemporary mix of materials.