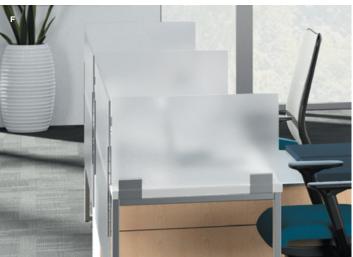

## F. PRIVACY SCREENS

Create visual privacy in open environments with a frosted glass or fabric-covered Voi screen, which attaches to the worksurface with Platinum brackets.