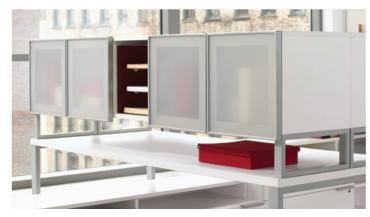

#### G. LAYERING WORKSURFACES

By allowing you to layer worksurfaces over shelves or storage, Voi delivers more storage options even in smaller footprints.

#### H. BOOKCASE SUPPORTS

A bookcase can be used to provide worksurface support, turning wasted space into useful storage or display space.