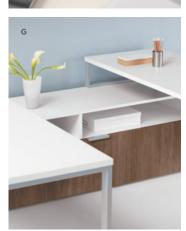

#### G. LAYERING WORKSURFACES

By allowing you to layer worksurfaces over shelves or storage, Voi delivers more storage options even in smaller footprints.