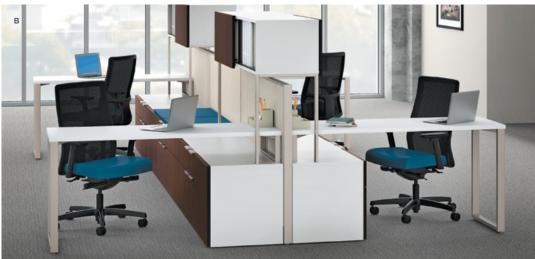

#### B. OPEN PLAN

Voi desks partner with Abound and Accelerate (shown) workstations to maximize space in open plan configurations. Leverage systems electrical components for a powered Voi solution.