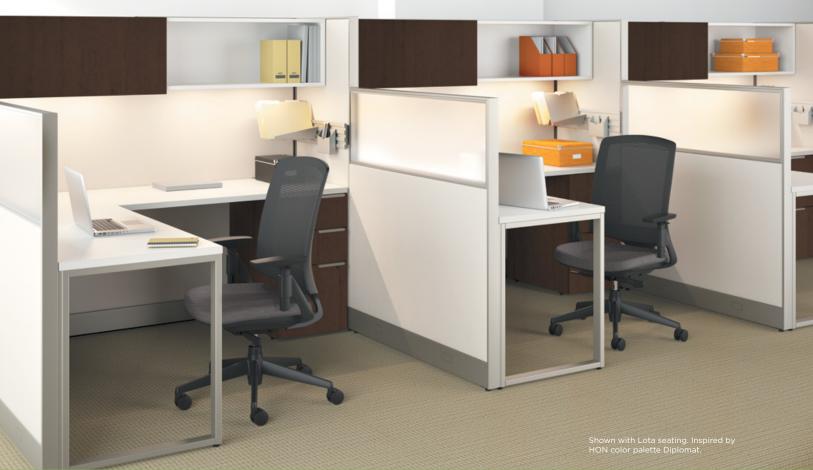

#### A. SEMI-PRIVATE

Whether used by one person or shared, Voi semi-private offices are perfect for workers whose desk needs can be met in smaller footprints. In these applications, Voi uses architectural walls for power access and standing height desks.

#### B. OPEN PLAN

Voi desks partner with Abound and Accelerate (shown) workstations to maximize space in open plan configurations. Leverage systems electrical components for a powered Voi solution.

# E. POWER AND DATA

Whether you need basic wire management for one desk or a hardwire solution to accommodate several stations, Voi puts power and data access right where it's needed.