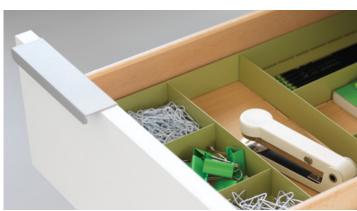

#### A. HANDLES

Voi's sleek, functional design means the options you select help shape its style, right down to the storage handles.

#### B. MIXED MATERIALS

Blend solid or patterned laminate worksurfaces with woodgrain laminate storage fronts and metal legs and trim for a contemporary mix of materials.