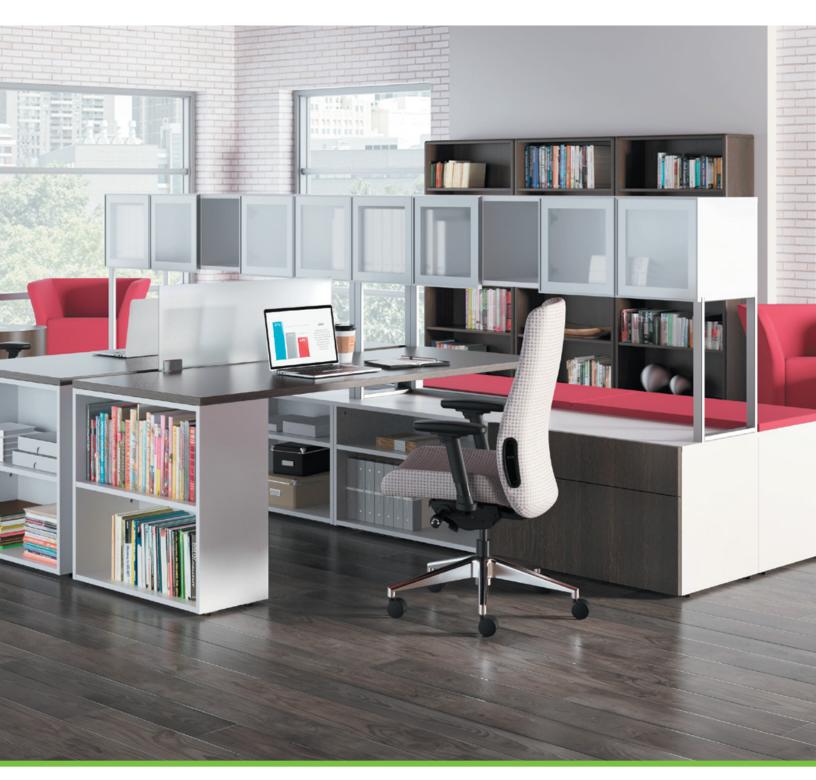

# LOTS OF LOOKS

Voi's light scale and clean horizontal planes create a visual language that is carried throughout a workplace. The smart selection of top shapes, supports, storage components, materials, and color combinations gives Voi the flexibility to express the right image for your organization. Conventional to contemporary, Voi is just your style.

#### B. MIXED MATERIALS

Blend solid or patterned laminate worksurfaces with woodgrain laminate storage fronts and metal legs and trim for a contemporary mix of materials.

#### C. STORAGE CUBES

Brightly colored metal storage cubes help enhance organization and add a distinctive punch of personality to any space.

## F. PRIVACY SCREENS

Create visual privacy in open environments with a frosted glass or fabric-covered Voi screen, which attaches to the worksurface with Platinum brackets.

#### G. LAYERING WORKSURFACES

By allowing you to layer worksurfaces over shelves or storage, Voi delivers more storage options even in smaller footprints.

#### H. BOOKCASE SUPPORTS

A bookcase can be used to provide worksurface support, turning wasted space into useful storage or display space.