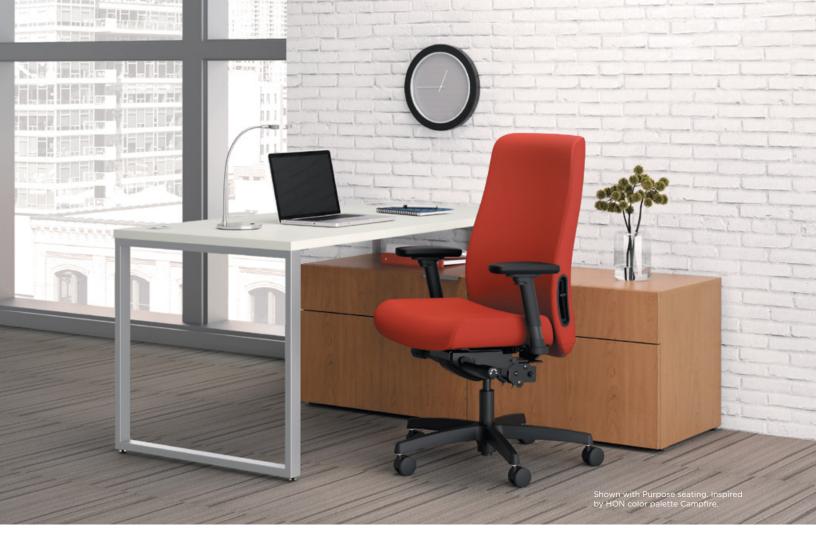

## PRIVATE OFFICE

Inside four walls with a door, Voi strikes the right mix of professionalism and personality for executives and managers.

#### D. MODESTY PANELS

Modesty panels enhance seated privacy in Voi desks. They are available in full-height, half-height, or floating.