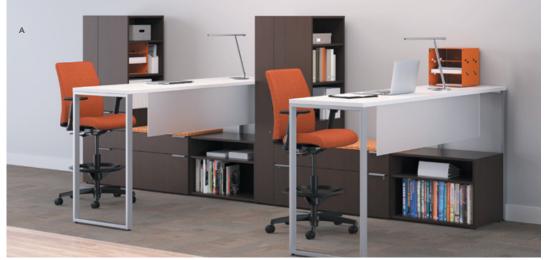

#### A. SEMI-PRIVATE

Whether used by one person or shared, Voi semi-private offices are perfect for workers whose desk needs can be met in smaller footprints. In these applications, Voi uses architectural walls for power access and standing height desks.

#### D. COLLABORATIVE

Voi offers a wide range of storage solutions that lend a sense of personal space to collaborative configurations. Standing height desks invite impromptu conversations and help users achieve a healthier posture throughout the day.