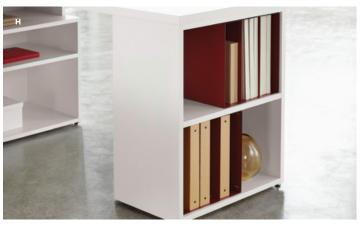

#### H. BOOKCASE SUPPORTS

A bookcase can be used to provide worksurface support, turning wasted space into useful storage or display space.