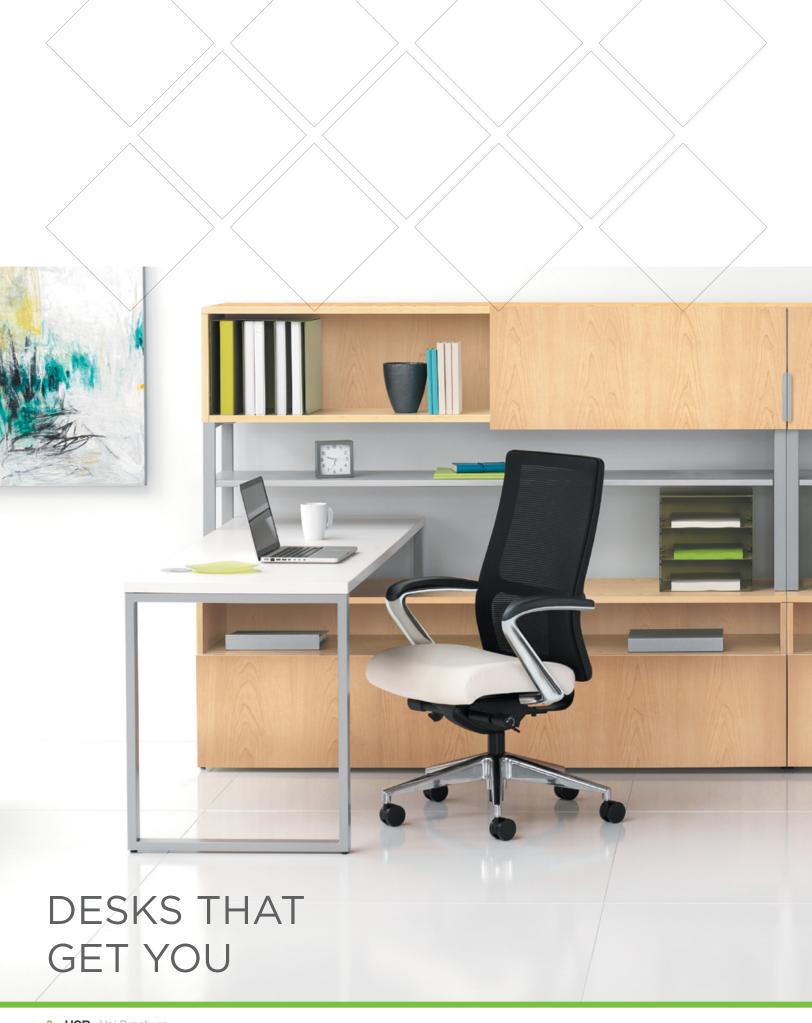

# YOUR DESK, YOUR WAY

Your organization has a unified purpose, shouldn't it have a unified look? Voi offers desk and storage solutions for every application—private offices, semi-private offices, open plan, collaborative, and more—while presenting an integrated design for the entire workplace. The layered worksurfaces, practical storage components, mixed materials and versatile footprints can be customized to achieve the perfect mix of functionality and style. Voi boasts an efficient offering that is also easy to specify, order and install. Select from a variety of durable, attractive laminate finishes that all feature HON's quality construction to ensure that your investment will look great for years to come.

# YOUR KIT OF PARTS

With a surprisingly minimal number of basic components, Voi's efficient offering can save you time and stress when selecting and purchasing office furniture. The entire line is designed to provide a range of options that are simple to specify and easy to assemble. Simply choose your finish, select the components needed, then add options such as privacy screens and modesty panels. Once installed, Voi components can be reconfigured easily to enable a variety of different work styles.