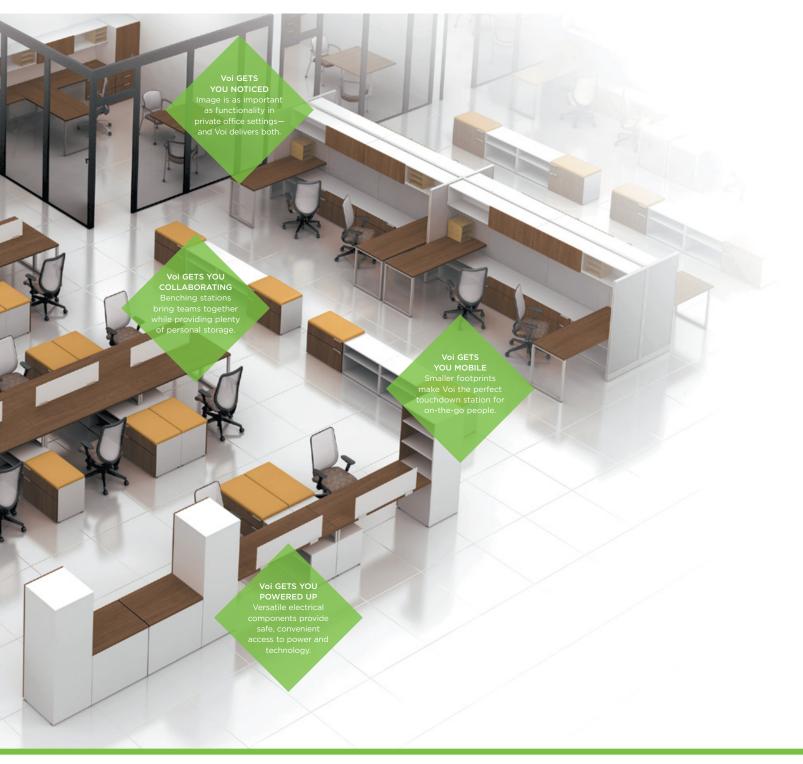

# THE WAYS WE WORK

Voi's selection of worksurface shapes and storage options come together cleverly to support a wide variety of tasks. Do you need to set the stage for collaboration? Establish the appropriate tone for meeting with clients? Use open space more efficiently? Voi makes it all possible—and more.

# THE SPACES WITHIN YOUR SPACE

Voi's integrated design unites a workplace, bringing a variety of spaces together with a consistent style. You can easily outfit your entire facility with Voi desks, including private offices, semi-private offices, benching stations, and touchdown stations. The same kit of parts and pieces that form desks in these applications are compatible with HON Accelerate or Abound workstations in open plan configurations.

## PRIVATE OFFICE

Inside four walls with a door, Voi strikes the right mix of professionalism and personality for executives and managers.

#### A. SEMI-PRIVATE

Whether used by one person or shared, Voi semi-private offices are perfect for workers whose desk needs can be met in smaller footprints. In these applications, Voi uses architectural walls for power access and standing height desks.

#### B. OPEN PLAN

Voi desks partner with Abound and Accelerate (shown) workstations to maximize space in open plan configurations. Leverage systems electrical components for a powered Voi solution.

## C. TOUCHDOWN

A simple Voi configuration supports visitors, customers, and others who need a short-term home base. The double-depth O-leg simplifies shared desk supports and creates a cleaner aesthetic.

#### D. COLLABORATIVE

Voi offers a wide range of storage solutions that lend a sense of personal space to collaborative configurations. Standing height desks invite impromptu conversations and help users achieve a healthier posture throughout the day.