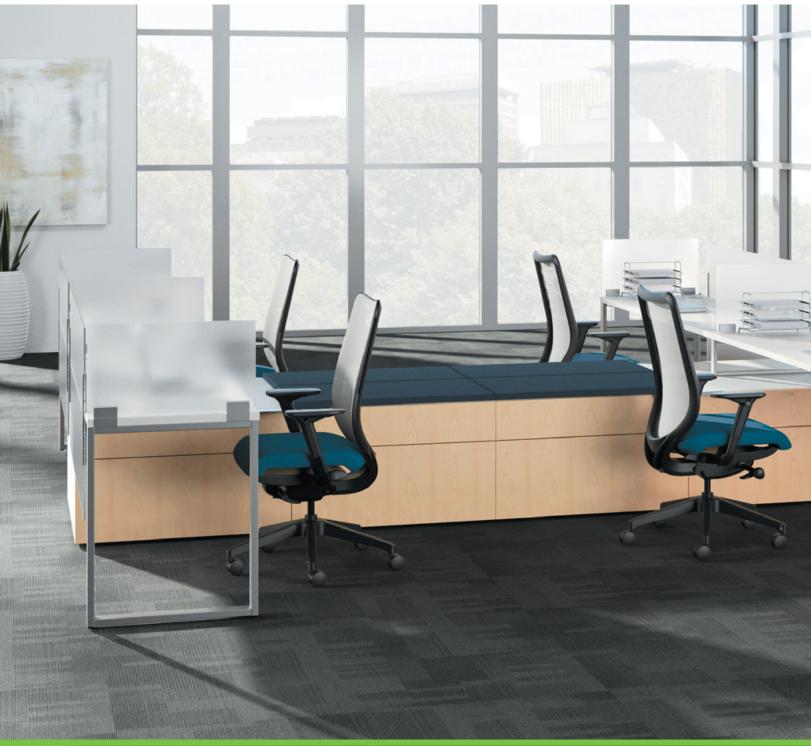

#### B. OPEN PLAN

Voi desks partner with Abound and Accelerate (shown) workstations to maximize space in open plan configurations. Leverage systems electrical components for a powered Voi solution.

## F. PRIVACY SCREENS

Create visual privacy in open environments with a frosted glass or fabric-covered Voi screen, which attaches to the worksurface with Platinum brackets.