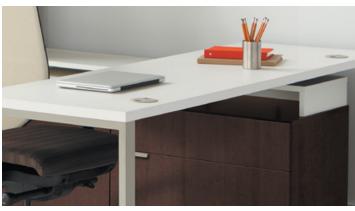

# LOTS OF LOOKS

Voi's light scale and clean horizontal planes create a visual language that is carried throughout a workplace. The smart selection of top shapes, supports, storage components, materials, and color combinations gives Voi the flexibility to express the right image for your organization. Conventional to contemporary, Voi is just your style.

#### B. MIXED MATERIALS

Blend solid or patterned laminate worksurfaces with woodgrain laminate storage fronts and metal legs and trim for a contemporary mix of materials.