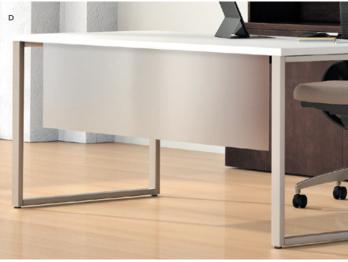

#### D. MODESTY PANELS

Modesty panels enhance seated privacy in Voi desks. They are available in full-height, half-height, or floating.