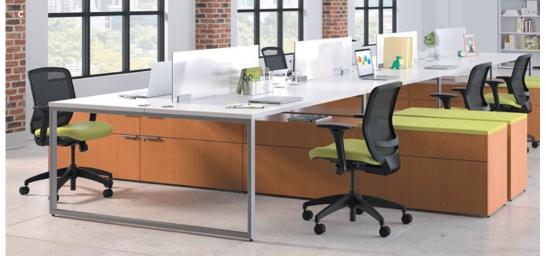

#### B. OPEN PLAN

Voi desks partner with Abound and Accelerate (shown) workstations to maximize space in open plan configurations. Leverage systems electrical components for a powered Voi solution.