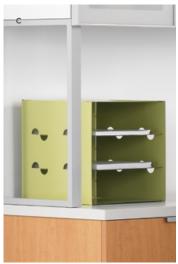

#### C. STORAGE CUBES

Brightly colored metal storage cubes help enhance organization and add a distinctive punch of personality to any space.