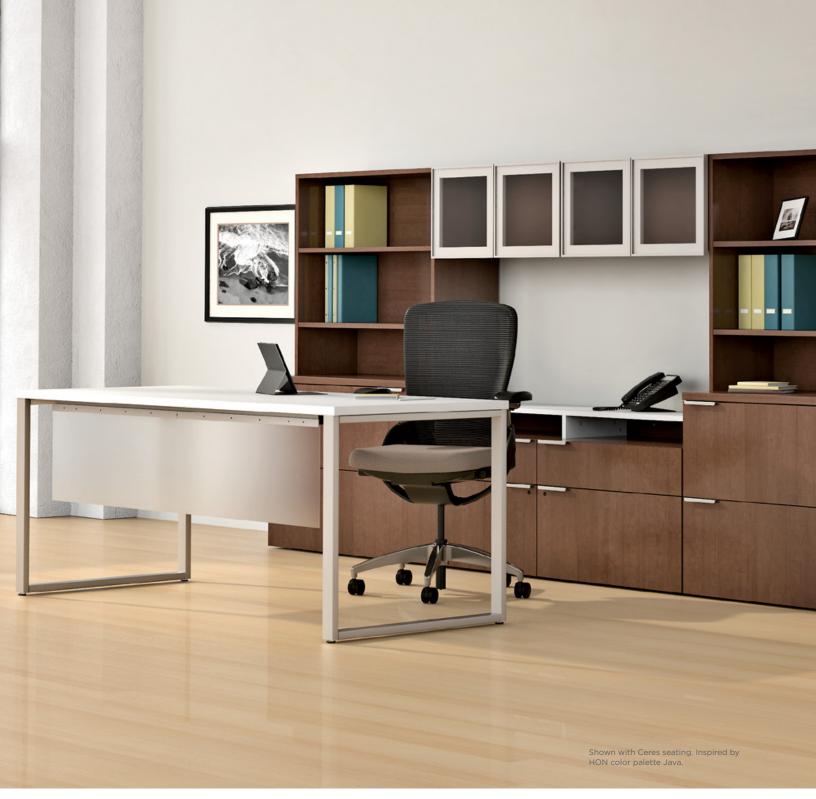

## PRIVATE OFFICE

Inside four walls with a door, Voi strikes the right mix of professionalism and personality for executives and managers.

# LOTS OF LOOKS

Voi's light scale and clean horizontal planes create a visual language that is carried throughout a workplace. The smart selection of top shapes, supports, storage components, materials, and color combinations gives Voi the flexibility to express the right image for your organization. Conventional to contemporary, Voi is just your style.

#### B. MIXED MATERIALS

Blend solid or patterned laminate worksurfaces with woodgrain laminate storage fronts and metal legs and trim for a contemporary mix of materials.