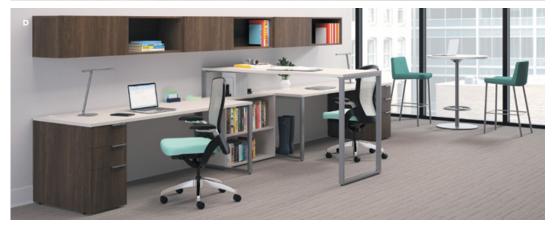

#### A. SEMI-PRIVATE

Whether used by one person or shared, Voi semi-private offices are perfect for workers whose desk needs can be met in smaller footprints. In these applications, Voi uses architectural walls for power access and standing height desks.

#### D. COLLABORATIVE

Voi offers a wide range of storage solutions that lend a sense of personal space to collaborative configurations. Standing height desks invite impromptu conversations and help users achieve a healthier posture throughout the day.