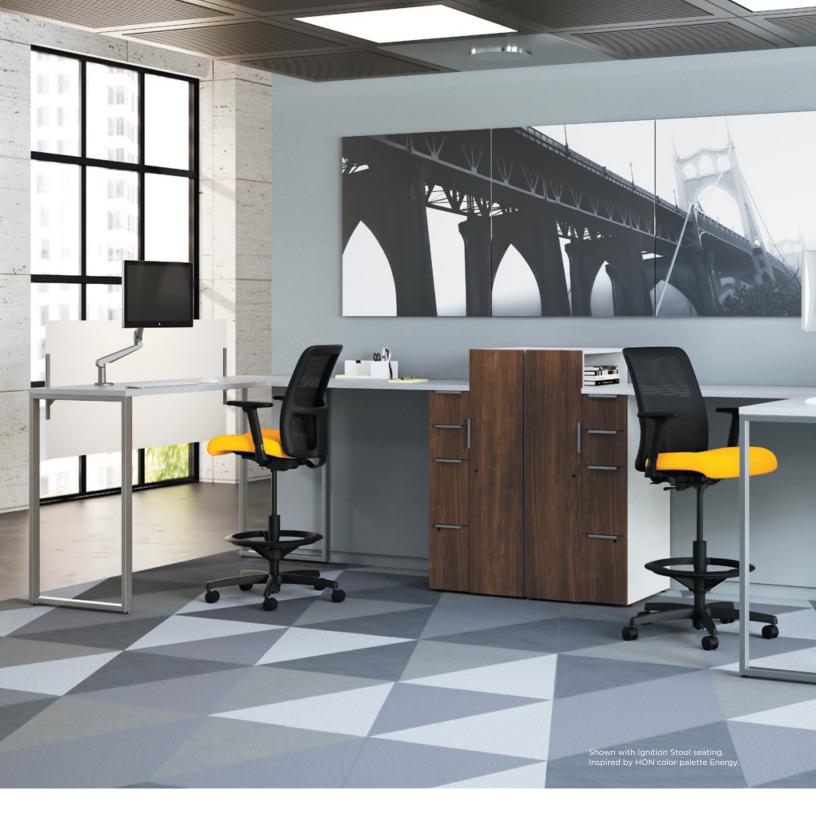

# E. POWER AND DATA

Whether you need basic wire management for one desk or a hardwire solution to accommodate several stations, Voi puts power and data access right where it's needed.

## F. PRIVACY SCREENS

Create visual privacy in open environments with a frosted glass or fabric-covered Voi screen, which attaches to the worksurface with Platinum brackets.