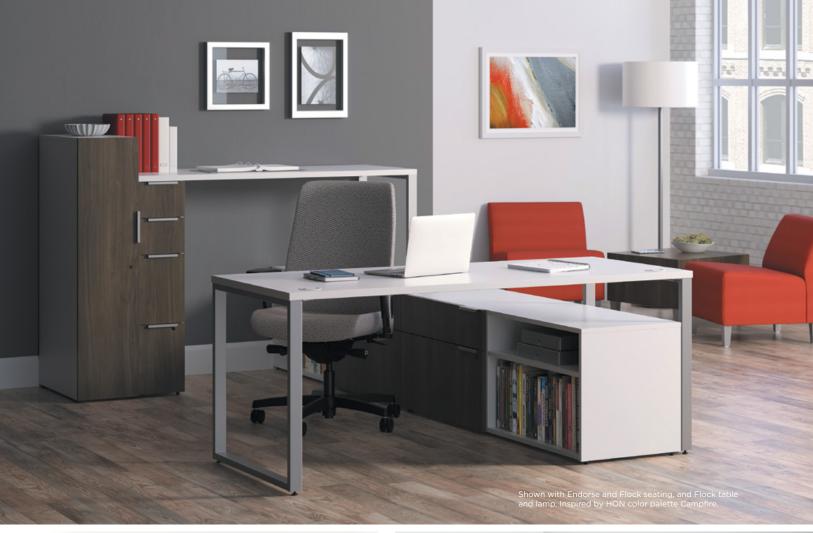

#### D. COLLABORATIVE

Voi offers a wide range of storage solutions that lend a sense of personal space to collaborative configurations. Standing height desks invite impromptu conversations and help users achieve a healthier posture throughout the day.

#### D. MODESTY PANELS

Modesty panels enhance seated privacy in Voi desks. They are available in full-height, half-height, or floating.

#### G. LAYERING WORKSURFACES

By allowing you to layer worksurfaces over shelves or storage, Voi delivers more storage options even in smaller footprints.

#### H. BOOKCASE SUPPORTS

A bookcase can be used to provide worksurface support, turning wasted space into useful storage or display space.