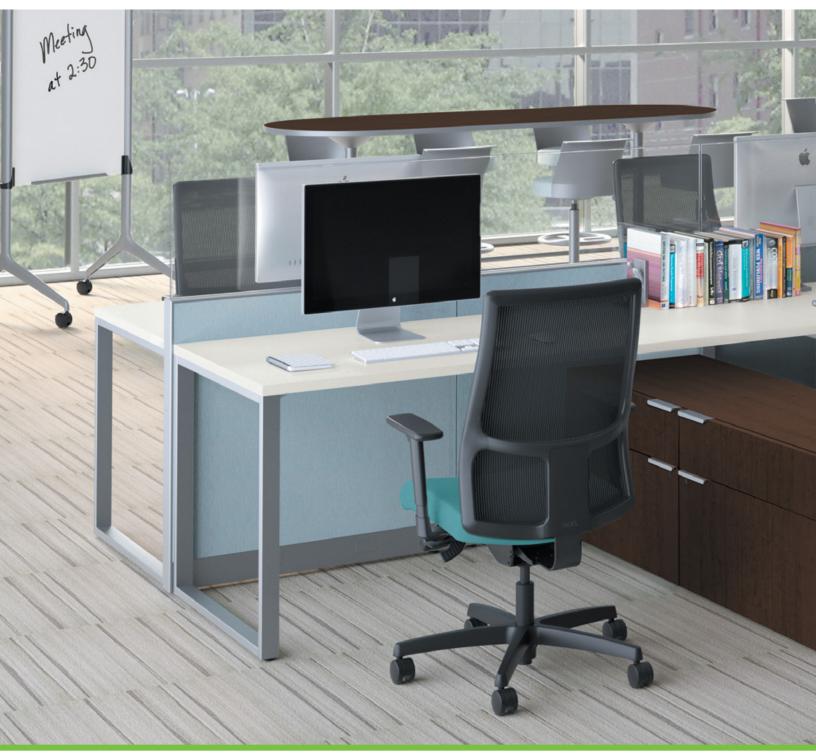

#### B. OPEN PLAN

Voi desks partner with Abound and Accelerate (shown) workstations to maximize space in open plan configurations. Leverage systems electrical components for a powered Voi solution.