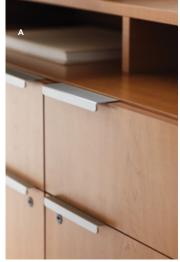

#### A. HANDLES

Voi's sleek, functional design means the options you select help shape its style, right down to the storage handles.