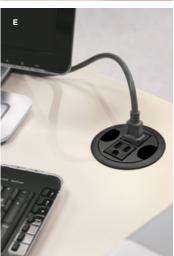

# E. POWER AND DATA

Whether you need basic wire management for one desk or a hardwire solution to accommodate several stations, Voi puts power and data access right where it's needed.