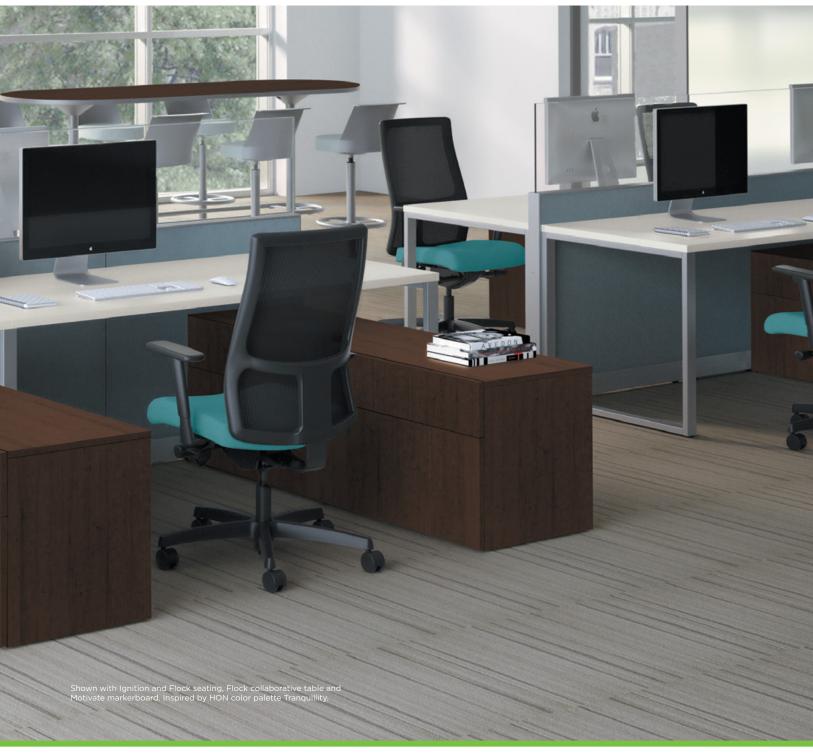

# LOTS OF LOOKS

Voi's light scale and clean horizontal planes create a visual language that is carried throughout a workplace. The smart selection of top shapes, supports, storage components, materials, and color combinations gives Voi the flexibility to express the right image for your organization. Conventional to contemporary, Voi is just your style.

#### A. HANDLES

Voi's sleek, functional design means the options you select help shape its style, right down to the storage handles.

#### B. MIXED MATERIALS

Blend solid or patterned laminate worksurfaces with woodgrain laminate storage fronts and metal legs and trim for a contemporary mix of materials.

#### C. STORAGE CUBES

Brightly colored metal storage cubes help enhance organization and add a distinctive punch of personality to any space.

#### D. MODESTY PANELS

Modesty panels enhance seated privacy in Voi desks. They are available in full-height, half-height, or floating.