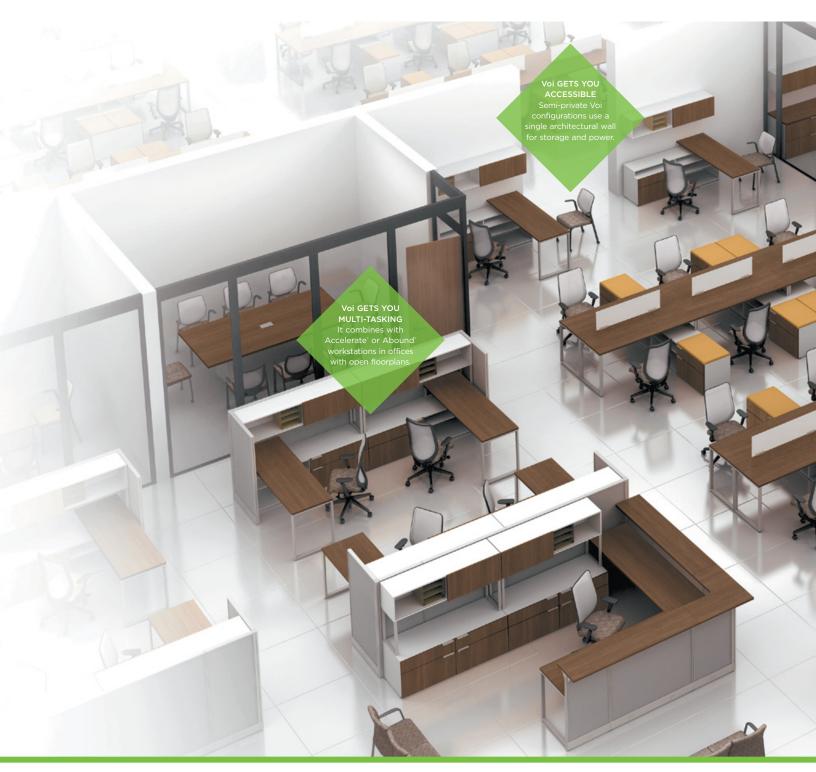

# THE SPACES WITHIN YOUR SPACE

Voi's integrated design unites a workplace, bringing a variety of spaces together with a consistent style. You can easily outfit your entire facility with Voi desks, including private offices, semi-private offices, benching stations, and touchdown stations. The same kit of parts and pieces that form desks in these applications are compatible with HON Accelerate or Abound workstations in open plan configurations.

#### A. SEMI-PRIVATE

Whether used by one person or shared, Voi semi-private offices are perfect for workers whose desk needs can be met in smaller footprints. In these applications, Voi uses architectural walls for power access and standing height desks.

#### B. OPEN PLAN

Voi desks partner with Abound and Accelerate (shown) workstations to maximize space in open plan configurations. Leverage systems electrical components for a powered Voi solution.