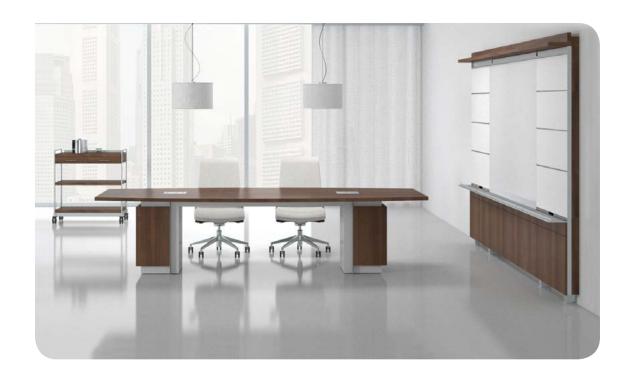

### media presentation

Collective Presentation addresses today's correspondence styles through a variety of storage and technology credenzas or towers. The media wall supports plasma display, laptop, receiver and video conferencing.

### interactive

Communication is facilitated with white boards and tackboards, along with integrated worktool functionality.

Accessible power and data outlets are conveniently located. Mobile technology carts house a variety of communication technology devices and stow away seamlessly into storage compartments within media and interactive presentation walls.