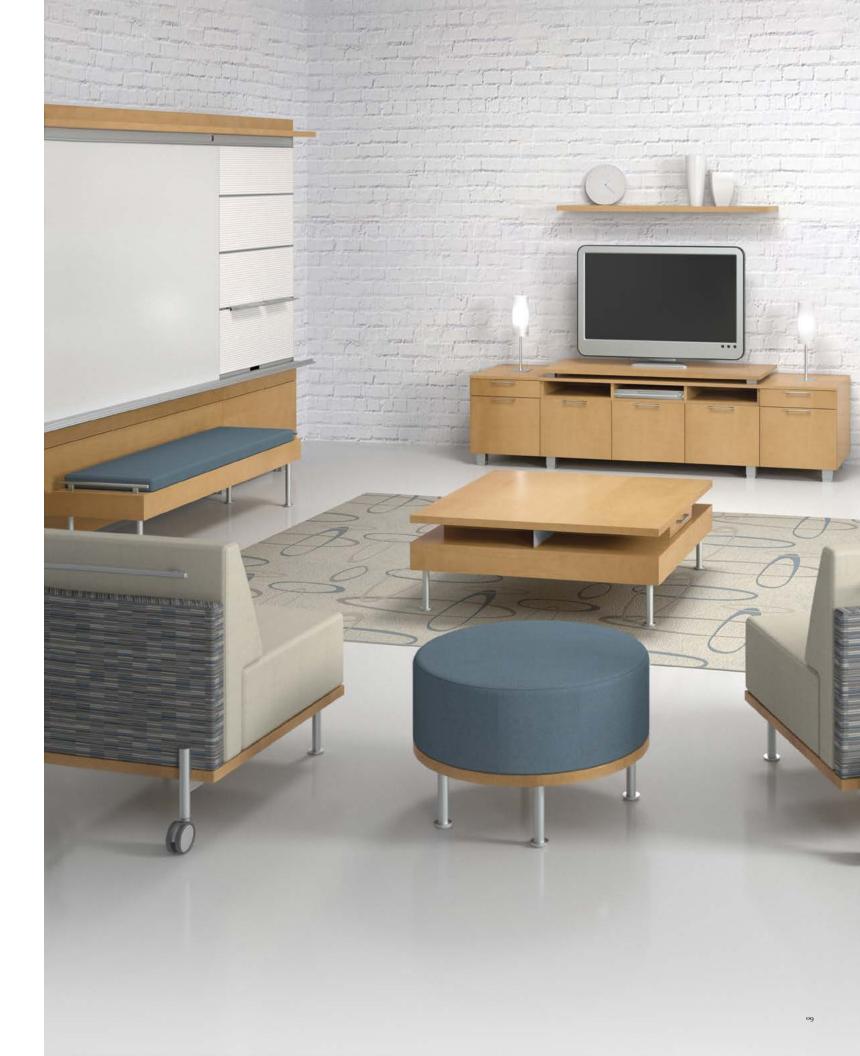

# cohesive collection

Collective Presentation includes both freestanding furniture and wall systems. The modular wall system is comprised of whiteboard, tackboard, and technology credenzas or towers and can be configured to address both high-tech and low-tech presentations. Paired with meeting tables or lounge groupings and multi-use mobile carts, this flexible offering creates highly effective meeting environments.