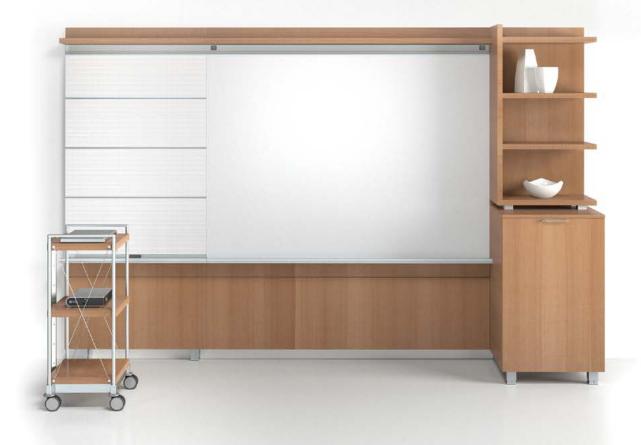

# cohesive collection

Collective Presentation includes both freestanding furniture and wall systems. The modular wall system is comprised of whiteboard, tackboard, and technology credenzas or towers and can be configured to address both high-tech and low-tech presentations. Paired with meeting tables or lounge groupings and multi-use mobile carts, this flexible offering creates highly effective meeting environments.