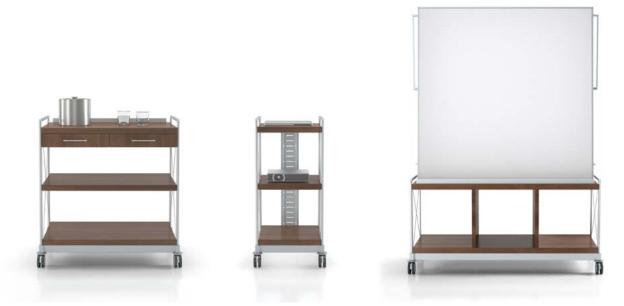

### interactive

Communication is facilitated with white boards and tackboards, along with integrated worktool functionality.

Accessible power and data outlets are conveniently located. Mobile technology carts house a variety of communication technology devices and stow away seamlessly into storage compartments within media and interactive presentation walls.