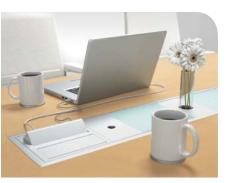

collective

Hideaway Power and Data Technology Tower

### interactive

Communication is facilitated with white boards and tackboards, along with integrated worktool functionality.

Accessible power and data outlets are conveniently located. Mobile technology carts house a variety of communication technology devices and stow away seamlessly into storage compartments within media and interactive presentation walls.