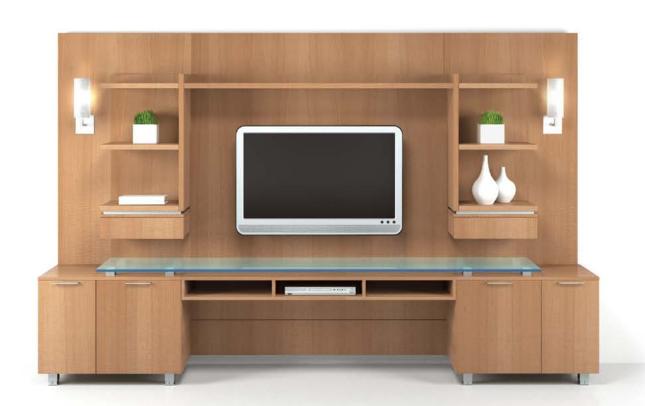

### media presentation

Collective Presentation addresses today's correspondence styles through a variety of storage and technology credenzas or towers. The media wall supports plasma display, laptop, receiver and video conferencing.