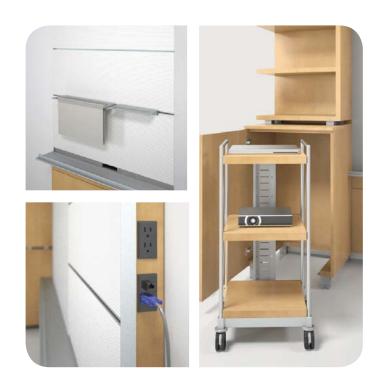

collective

Hideaway Power and Data Technology Tower

### interactive

Communication is facilitated with white boards and tackboards, along with integrated worktool functionality.

Accessible power and data outlets are conveniently located. Mobile technology carts house a variety of communication technology devices and stow away seamlessly into storage compartments within media and interactive presentation walls.