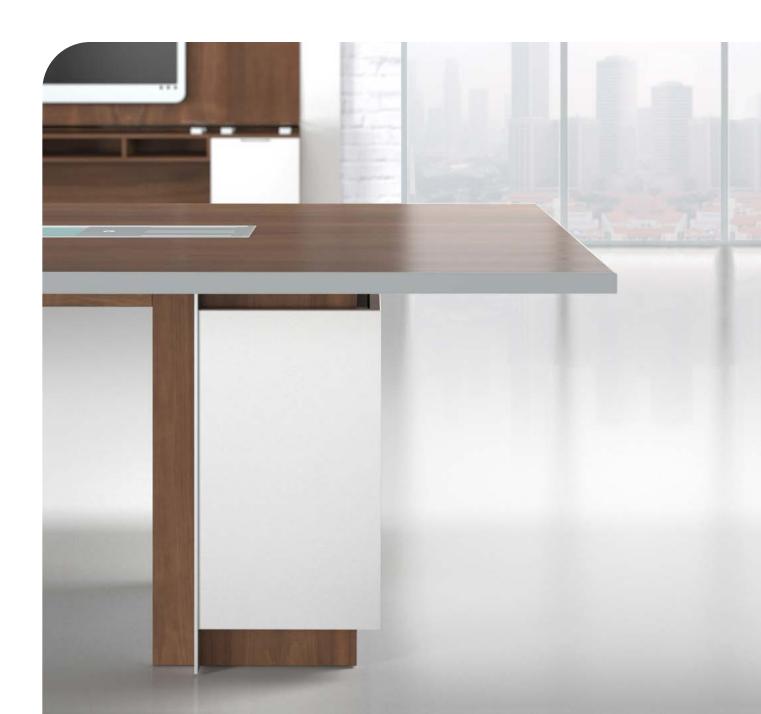

collective

Hideaway Power and Data Technology Tower

### media presentation

Collective Presentation addresses today's correspondence styles through a variety of storage and technology credenzas or towers. The media wall supports plasma display, laptop, receiver and video conferencing.