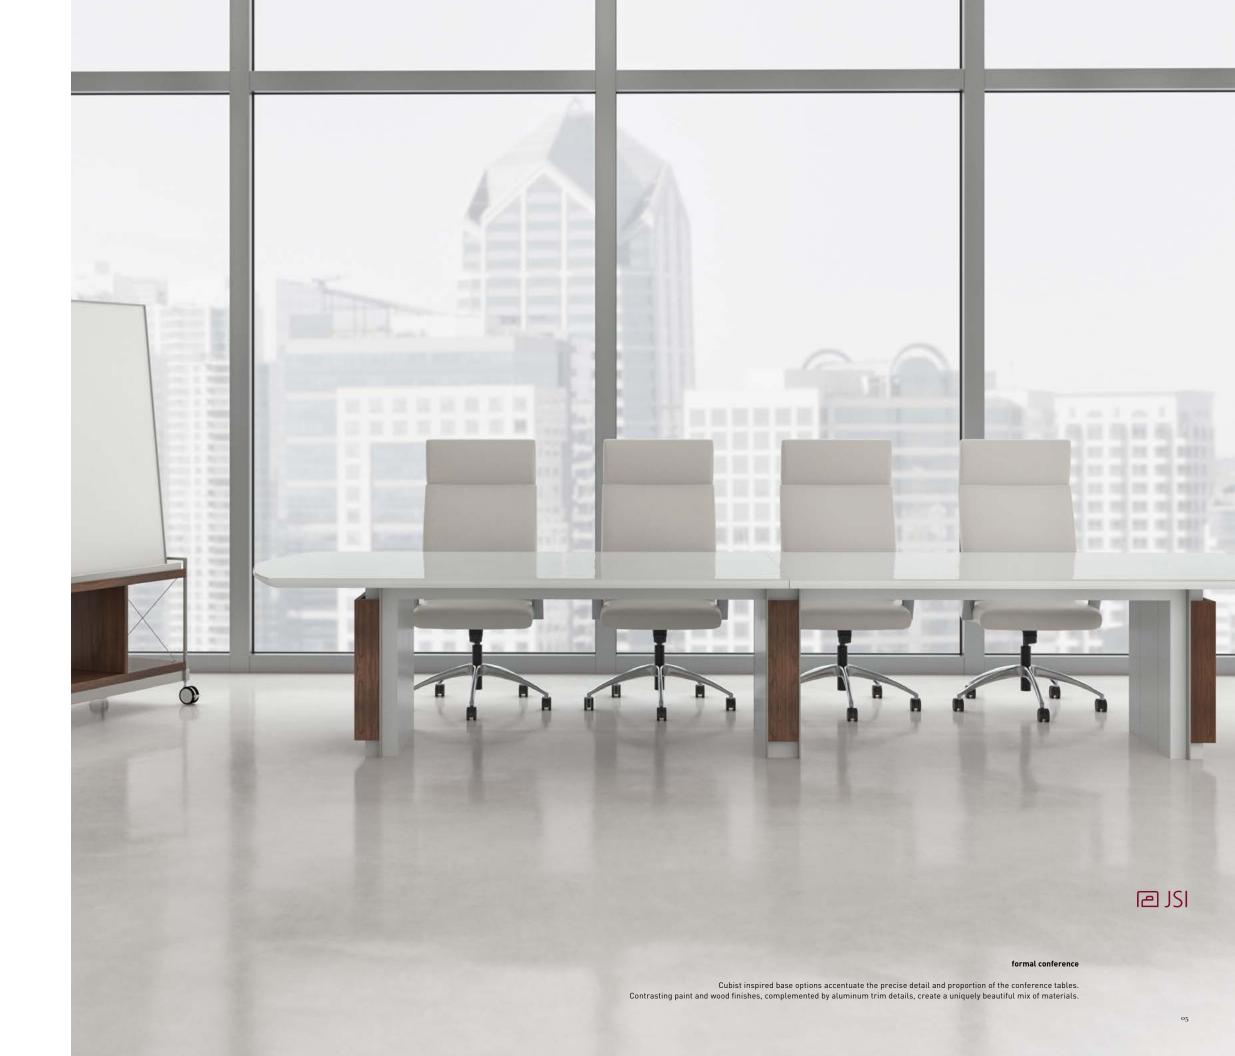

conference tables and presentation walls

Round and Rectangular Meeting Tables Closed Cable Base Open Cable Base

### interactive

Communication is facilitated with white boards and tackboards, along with integrated worktool functionality.

Accessible power and data outlets are conveniently located. Mobile technology carts house a variety of communication technology devices and stow away seamlessly into storage compartments within media and interactive presentation walls.