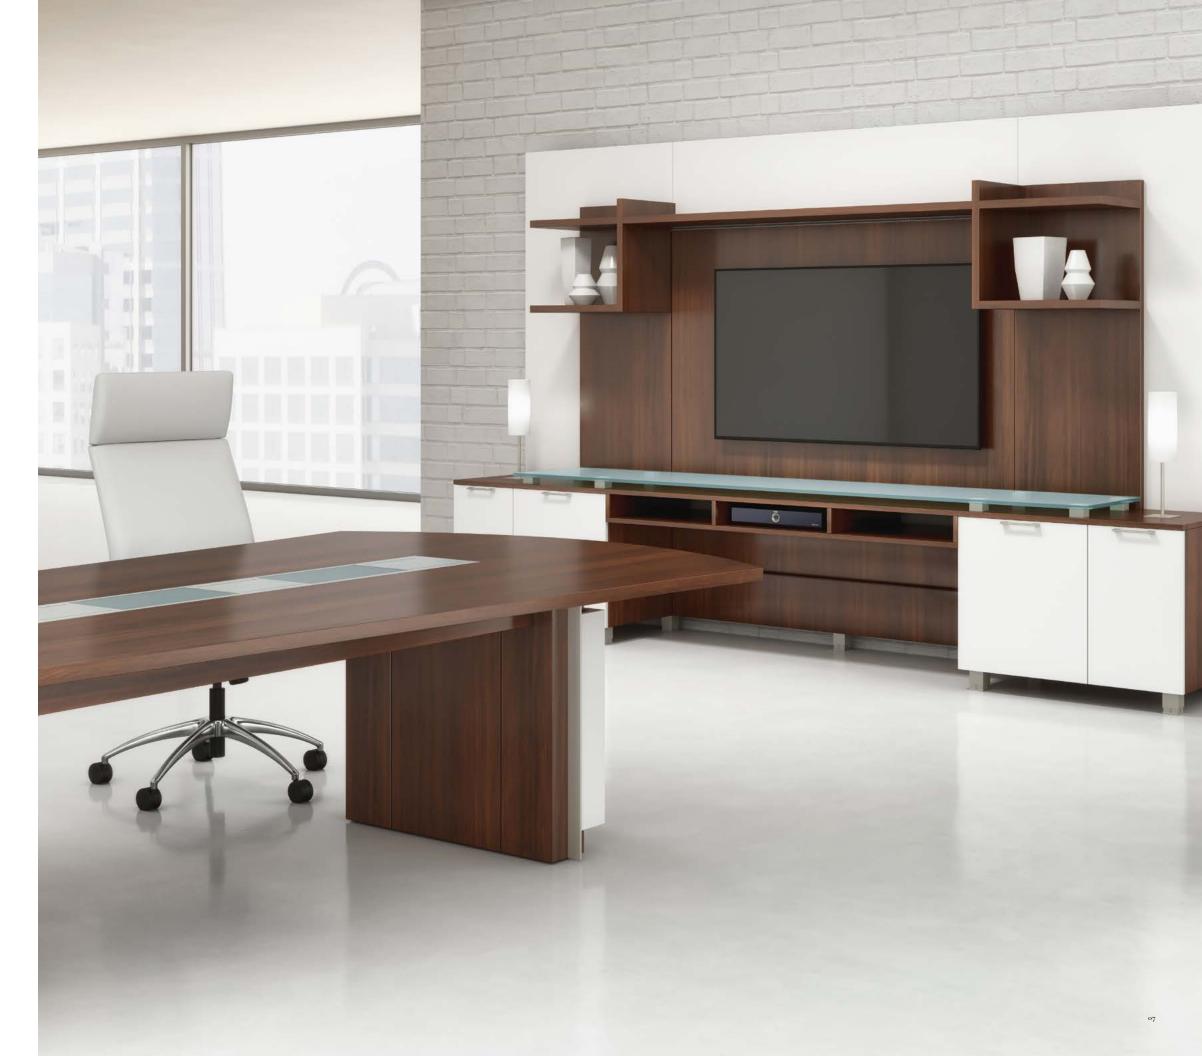

### media presentation

Collective Presentation addresses today's correspondence styles through a variety of storage and technology credenzas or towers. The media wall supports plasma display, laptop, receiver and video conferencing.

# cohesive collection

Collective Presentation includes both freestanding furniture and wall systems. The modular wall system is comprised of whiteboard, tackboard, and technology credenzas or towers and can be configured to address both high-tech and low-tech presentations. Paired with meeting tables or lounge groupings and multi-use mobile carts, this flexible offering creates highly effective meeting environments.