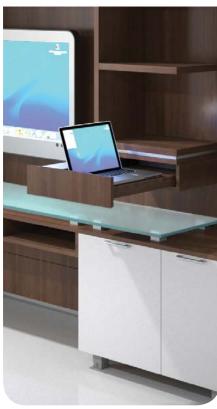

### media presentation

Collective Presentation addresses today's correspondence styles through a variety of storage and technology credenzas or towers. The media wall supports plasma display, laptop, receiver and video conferencing.