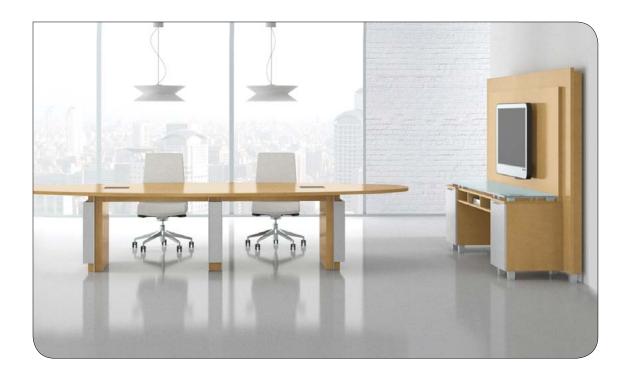

### media presentation

Collective Presentation addresses today's correspondence styles through a variety of storage and technology credenzas or towers. The media wall supports plasma display, laptop, receiver and video conferencing.

### interactive

Communication is facilitated with white boards and tackboards, along with integrated worktool functionality.

Accessible power and data outlets are conveniently located. Mobile technology carts house a variety of communication technology devices and stow away seamlessly into storage compartments within media and interactive presentation walls.