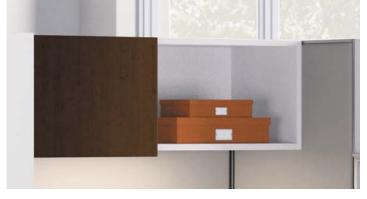

#### B. STACKABLE PANELS

Stackable glass or fabric panels support limitless layout possibilities, up to 80"H. Stackers are load bearing.

#### C. PANELS

Accelerate panels are available in fabrics that complement any aesthetic, or in clear or frosted glass for increased natural light.

Top cap, end cap and baserail trim support a clean and contemporary design aesthetic.

#### E. SCALLOP WORKSURFACE

Worksurfaces are available in a variety of shapes and sizes to support countless configurations, and come standard with grommets or scallops that provide easy access to wiring.