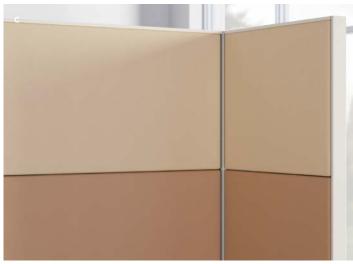

#### C. PANELS

Accelerate panels are available in fabrics that complement any aesthetic, or in clear or frosted glass for increased natural light.

Top cap, end cap and baserail trim support a clean and contemporary design aesthetic.

#### B. STACKABLE PANELS

Stackable glass or fabric panels support limitless layout possibilities, up to 80"H. Stackers are load bearing.