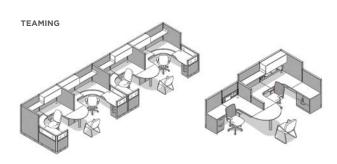

## ONE EASY DECISION

From reception areas to open environments to teaming spaces, Accelerate delivers a perfect fit. Designed to accommodate multiple configurations through a single solution, Accelerate provides design flexibility throughout each area of your space. The 120-degree connectors and worksurfaces put everything within reach, supporting a more efficient workspace. The optimized selection and versatile 72" panels use fewer parts, making it simple to plan, order, install and reconfigure.

#### DEFINE YOUR SPACE

Accelerate offers multiple configurations from a single solution so you can adapt at the speed of business.

#### C. OPEN AND TEAMING

Clear frameless glass panels combine with a variety worksurface configurations to create an open and collaborative environment with access to natural light.