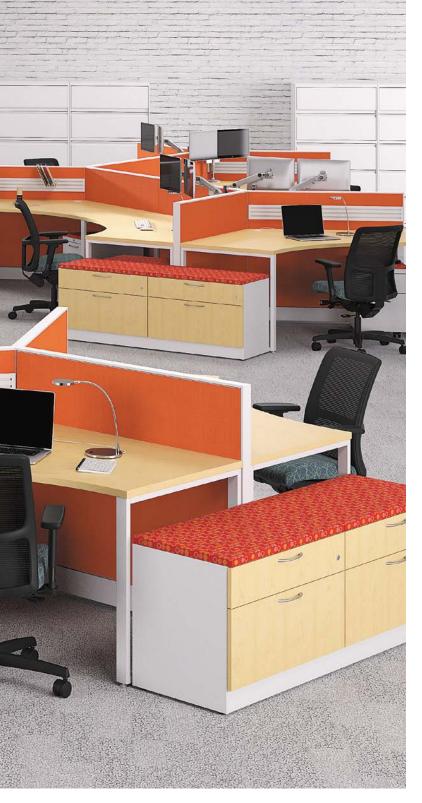

## MAXIMIZE YOUR FREEDOM

Today's fast-paced companies have to be ready for anything. Accelerate is designed to adapt and grow at the speed of business. The thin profile and clean lines offer a range of aesthetic options to maximize design freedom. The versatile selection works great alone, or even better when combined with other HON products to maximize planning freedom. Accelerate your speed of business, and be ready for anything.

## **OPTIMIZE YOUR SPACE**

Accelerate offers 72" panels, making it possible to configure a workstation with only two panels and a minimal number of components.

Fabric and glass stackers can be added to panels to customize workstation height and create an added level of privacy.

Voi storage and O-Leg supports complement Accelerate panels to create a contemporary, open environment.

## ONE EASY DECISION

From reception areas to open environments to teaming spaces, Accelerate delivers a perfect fit. Designed to accommodate multiple configurations through a single solution, Accelerate provides design flexibility throughout each area of your space. The 120-degree connectors and worksurfaces put everything within reach, supporting a more efficient workspace. The optimized selection and versatile 72" panels use fewer parts, making it simple to plan, order, install and reconfigure.

## COORDINATE WITH ACCELERATE

Accelerate panels are compatible with other HON products, like Voi worksurfaces, Abound® overheads, and Flagship® or Brigade® personal storage. This adaptable design approach further expands planning options to create environments that are unified both aesthetically and functionally. The interchangeable components allow you to customize your space with a clean, contemporary look, and change your mind without changing your furniture.

Shown with Brigade storage and Lota seating. Inspired by Butterscotch color palette.

THE BEST SELECTION - Need to create a custom look to match your environment? Voi storage components and Abound accessories pair with Accelerate panels to deliver a refined aesthetic and added level of customization.