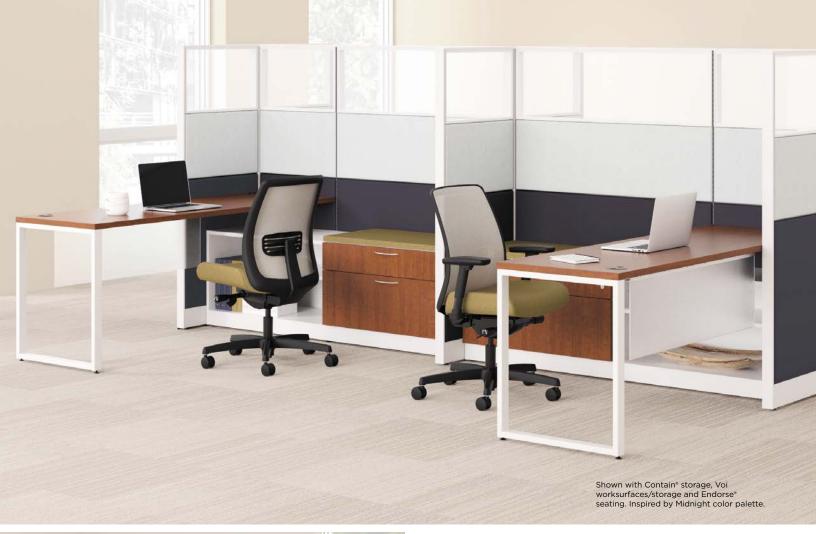

#### C. OPEN AND TEAMING

Clear frameless glass panels combine with a variety worksurface configurations to create an open and collaborative environment with access to natural light.

#### A. FRAMELESS GLASS

Clear or frosted frameless glass provides clear sightlines and increases access to natural light.

#### B. STACKABLE PANELS

Stackable glass or fabric panels support limitless layout possibilities, up to 80"H. Stackers are load bearing.