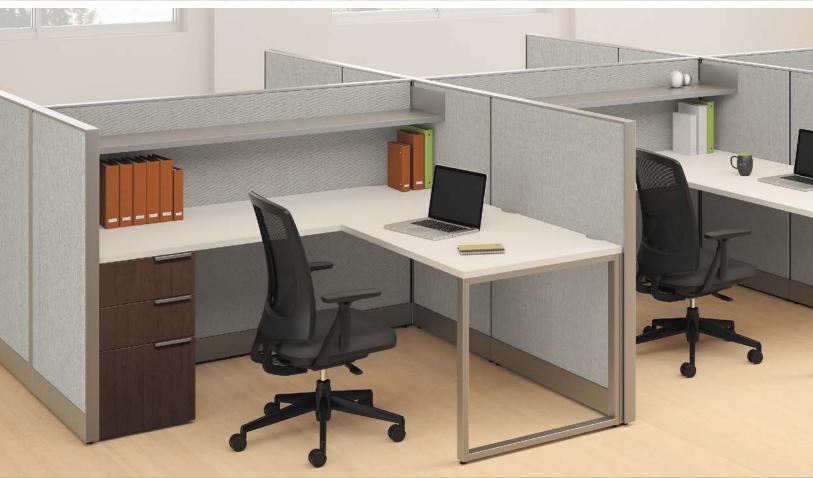

Voi storage and O-Leg supports complement Accelerate panels to create a contemporary, open environment.

## COORDINATE WITH ACCELERATE

Accelerate panels are compatible with other HON products, like Voi worksurfaces, Abound® overheads, and Flagship® or Brigade® personal storage. This adaptable design approach further expands planning options to create environments that are unified both aesthetically and functionally. The interchangeable components allow you to customize your space with a clean, contemporary look, and change your mind without changing your furniture.