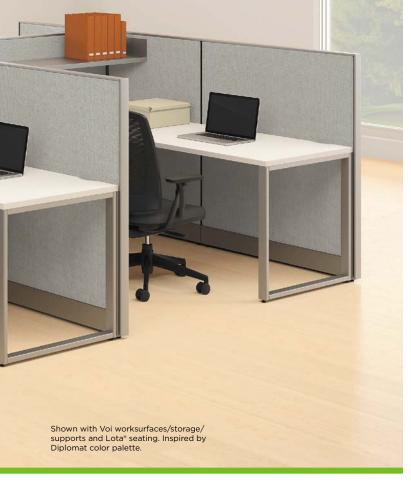

## **OPTIMIZE YOUR SPACE**

Accelerate offers 72" panels, making it possible to configure a workstation with only two panels and a minimal number of components.

Fabric and glass stackers can be added to panels to customize workstation height and create an added level of privacy.

Voi storage and O-Leg supports complement Accelerate panels to create a contemporary, open environment.