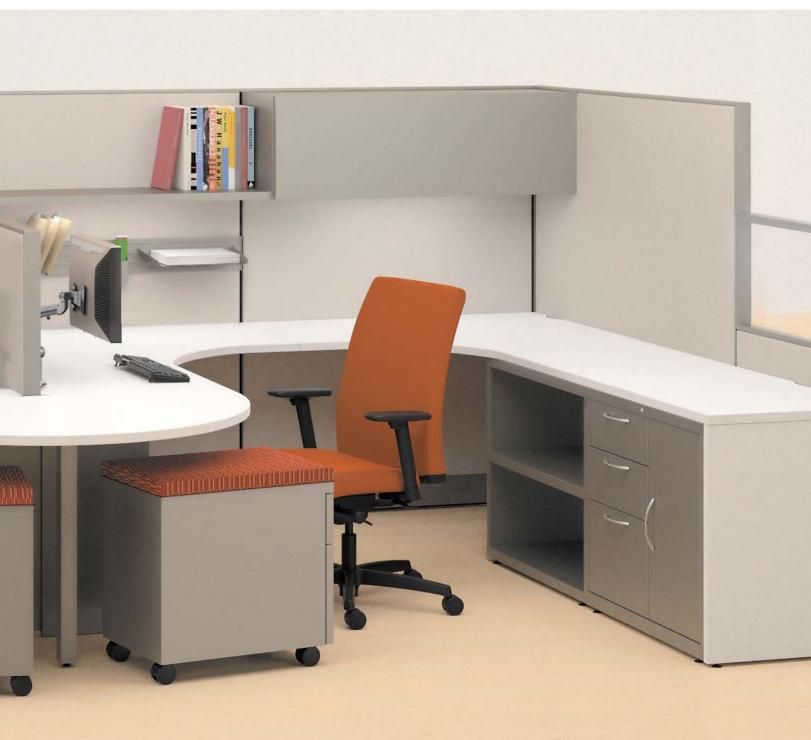

## ONE EASY DECISION

From reception areas to open environments to teaming spaces, Accelerate delivers a perfect fit. Designed to accommodate multiple configurations through a single solution, Accelerate provides design flexibility throughout each area of your space. The 120-degree connectors and worksurfaces put everything within reach, supporting a more efficient workspace. The optimized selection and versatile 72" panels use fewer parts, making it simple to plan, order, install and reconfigure.

#### DEFINE YOUR SPACE

Accelerate offers multiple configurations from a single solution so you can adapt at the speed of business.

#### OPEN

#### C. OPEN AND TEAMING

Clear frameless glass panels combine with a variety worksurface configurations to create an open and collaborative environment with access to natural light.