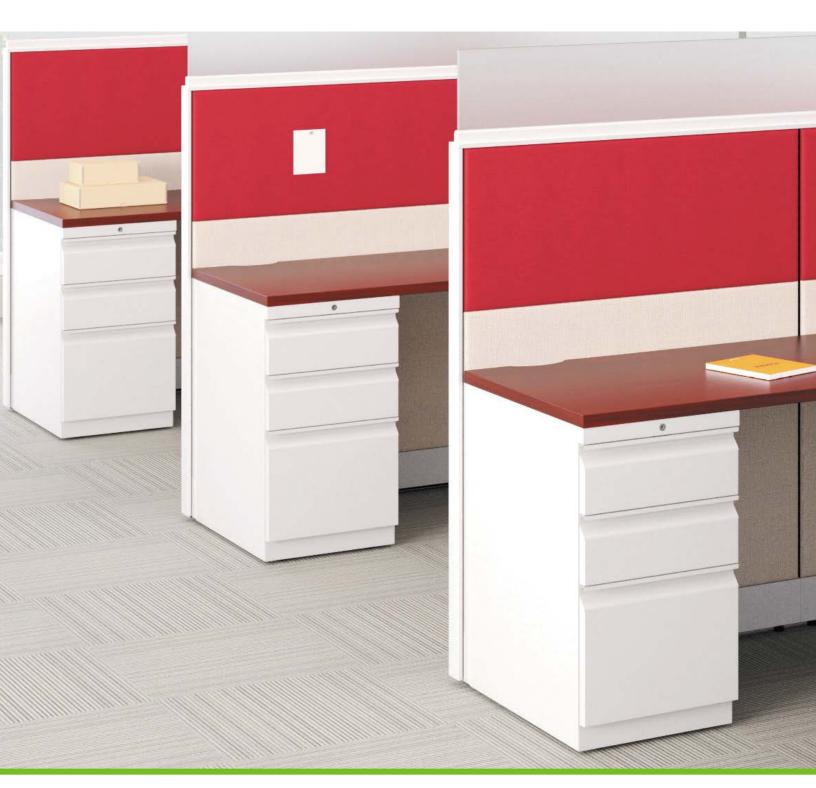

#### **STORAGE**

VOI LOW CREDENZA OPEN

VOI LOW CREDENZA LH DRAWER

VOI LOW CREDENZA OPEN TOP

VOI LOW CREDENZA 4 STORAGE DOORS

VOI LOW CREDENZA 2 FILE /2 BOX

VOI MOBILE CREDENZA

MOBILE PEDESTAL

ACCELERATE RECEDING DOOR OVERHEAD CABINET

ACCELERATE PANEL MOUNT-ETA OR FULLY ASSEMBLED

STANDARD HEIGHT MOBILE PEDESTAL BOX/BOX/FILE & FILE/FILE

STANDARD HEIGHT FREESTANDING PEDESTAL BOX/BOX/FILE & FILE/FILE

MOBILE PEDESTAL BOX/BOX/FILE & FILE/FILE

FREESTANDING PEDESTAL BOX/BOX/FILE & FILE/FILE

FLAGSHIP STANDARD HEIGHT MOBILE PEDESTAL BOX/BOX/FILE & FILE/FILE

FLAGSHIP STANDARD HEIGHT FREESTANDING PEDESTAL BOX/BOX/FILE & FILE/FILE