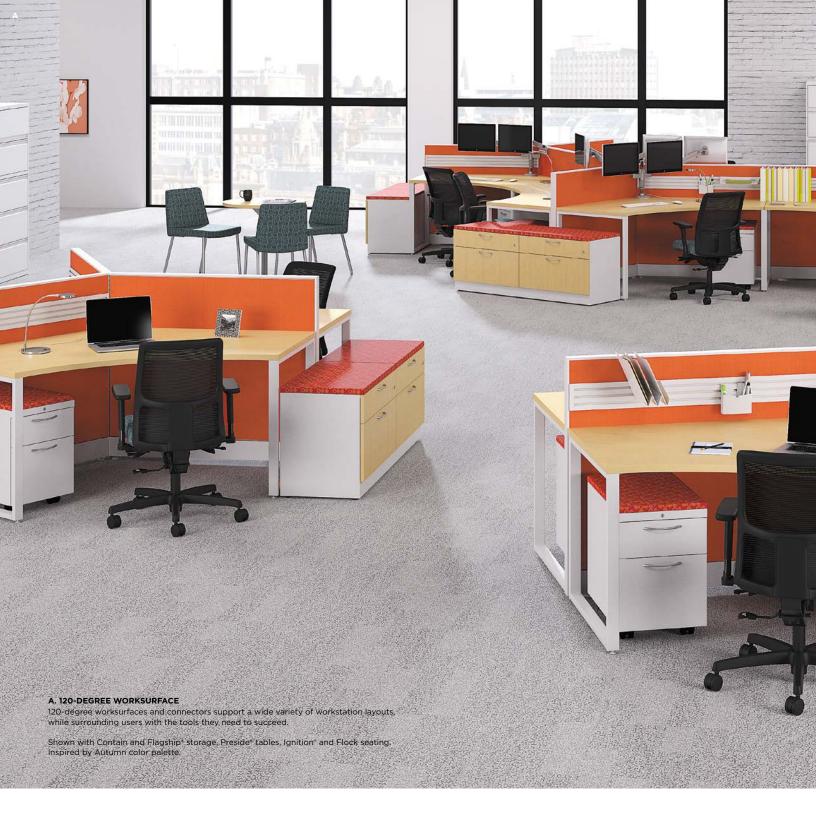

## ONE EASY DECISION

From reception areas to open environments to teaming spaces, Accelerate delivers a perfect fit. Designed to accommodate multiple configurations through a single solution, Accelerate provides design flexibility throughout each area of your space. The 120-degree connectors and worksurfaces put everything within reach, supporting a more efficient workspace. The optimized selection and versatile 72" panels use fewer parts, making it simple to plan, order, install and reconfigure.

#### DEFINE YOUR SPACE

Accelerate offers multiple configurations from a single solution so you can adapt at the speed of business.

#### OPEN