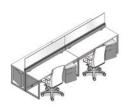

## **OPTIMIZE YOUR SPACE**

Accelerate offers 72" panels, making it possible to configure a workstation with only two panels and a minimal number of components.

Fabric and glass stackers can be added to panels to customize workstation height and create an added level of privacy.

#### C. PANELS

Accelerate panels are available in fabrics that complement any aesthetic, or in clear or frosted glass for increased natural light.

Top cap, end cap and baserail trim support a clean and contemporary design aesthetic.