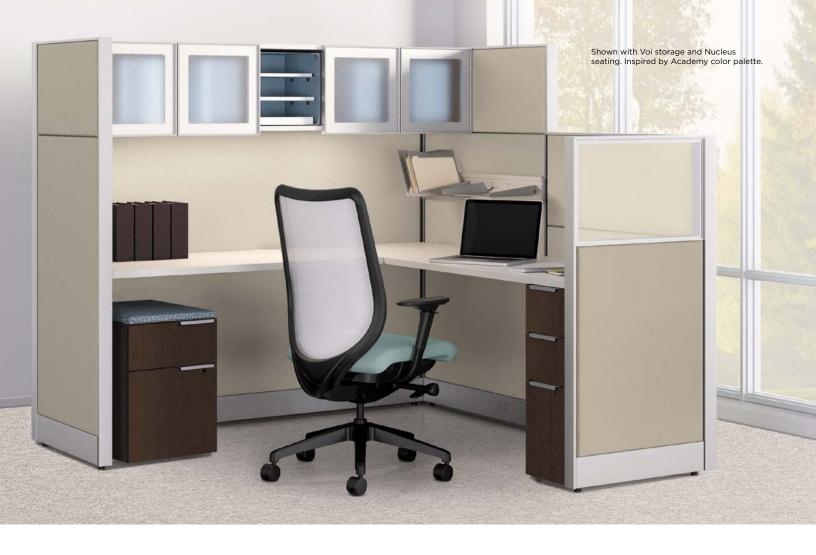

## COORDINATE WITH ACCELERATE

Accelerate panels are compatible with other HON products, like Voi worksurfaces, Abound® overheads, and Flagship® or Brigade® personal storage. This adaptable design approach further expands planning options to create environments that are unified both aesthetically and functionally. The interchangeable components allow you to customize your space with a clean, contemporary look, and change your mind without changing your furniture.

Shown with Brigade storage and Lota seating. Inspired by Butterscotch color palette.

THE BEST SELECTION - Need to create a custom look to match your environment? Voi storage components and Abound accessories pair with Accelerate panels to deliver a refined aesthetic and added level of customization.