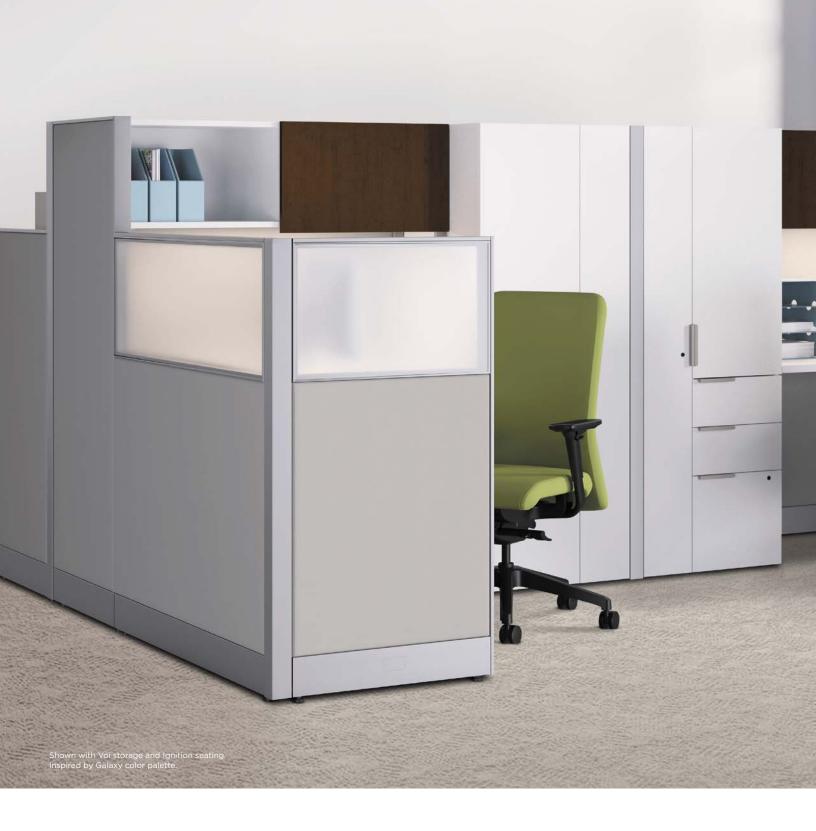

#### A. FRAMELESS GLASS

Clear or frosted frameless glass provides clear sightlines and increases access to natural light.

#### B. STACKABLE PANELS

Stackable glass or fabric panels support limitless layout possibilities, up to 80"H. Stackers are load bearing.

#### C. PANELS

Accelerate panels are available in fabrics that complement any aesthetic, or in clear or frosted glass for increased natural light.

Top cap, end cap and baserail trim support a clean and contemporary design aesthetic.