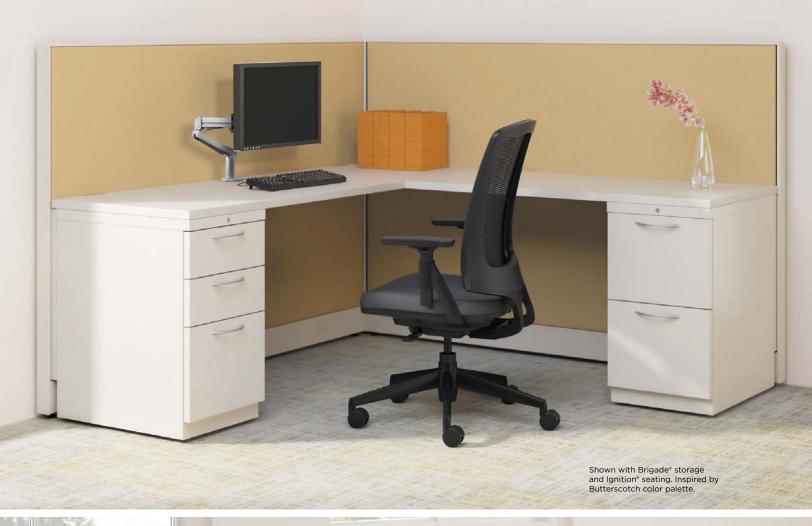

Shown with Brigade storage and Lota seating. Inspired by Butterscotch color palette.

THE BEST SELECTION - Need to create a custom look to match your environment? Voi storage components and Abound accessories pair with Accelerate panels to deliver a refined aesthetic and added level of customization.