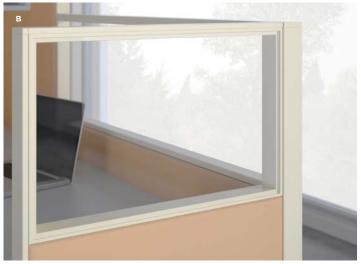

#### A. FRAMELESS GLASS

Clear or frosted frameless glass provides clear sightlines and increases access to natural light.

#### B. STACKABLE PANELS

Stackable glass or fabric panels support limitless layout possibilities, up to 80"H. Stackers are load bearing.