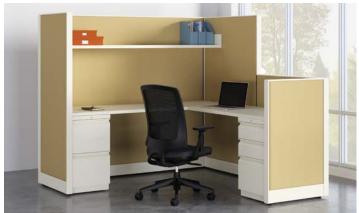

## **OPTIMIZE YOUR SPACE**

Accelerate offers 72" panels, making it possible to configure a workstation with only two panels and a minimal number of components.

Fabric and glass stackers can be added to panels to customize workstation height and create an added level of privacy.

Voi storage and O-Leg supports complement Accelerate panels to create a contemporary, open environment.

## ONE EASY DECISION

From reception areas to open environments to teaming spaces, Accelerate delivers a perfect fit. Designed to accommodate multiple configurations through a single solution, Accelerate provides design flexibility throughout each area of your space. The 120-degree connectors and worksurfaces put everything within reach, supporting a more efficient workspace. The optimized selection and versatile 72" panels use fewer parts, making it simple to plan, order, install and reconfigure.