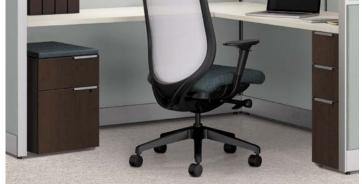

## COORDINATE WITH ACCELERATE

Accelerate panels are compatible with other HON products, like Voi worksurfaces, Abound® overheads, and Flagship® or Brigade® personal storage. This adaptable design approach further expands planning options to create environments that are unified both aesthetically and functionally. The interchangeable components allow you to customize your space with a clean, contemporary look, and change your mind without changing your furniture.

Shown with Brigade storage and Lota seating. Inspired by Butterscotch color palette.

THE BEST SELECTION - Need to create a custom look to match your environment? Voi storage components and Abound accessories pair with Accelerate panels to deliver a refined aesthetic and added level of customization.