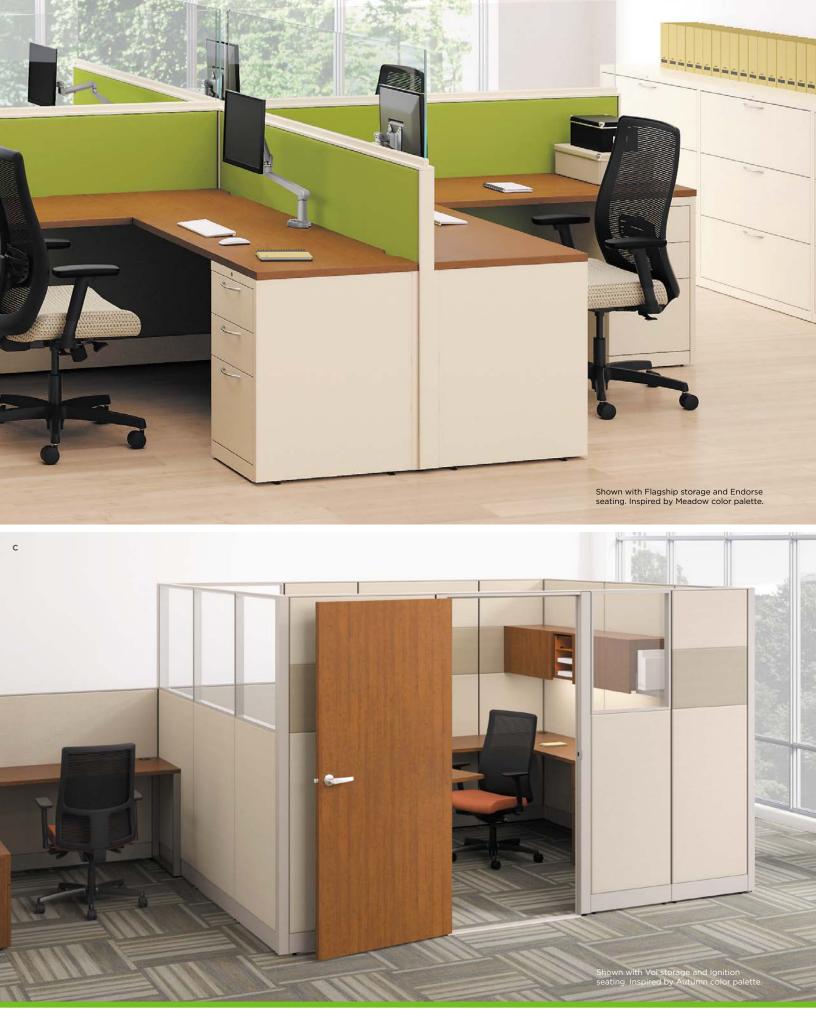

#### OPEN

#### C. OPEN AND TEAMING

Clear frameless glass panels combine with a variety worksurface configurations to create an open and collaborative environment with access to natural light.

#### MANAGER

#### B. MANAGER

Add a swinging panel door to increase privacy and transform a workstation into a private office.