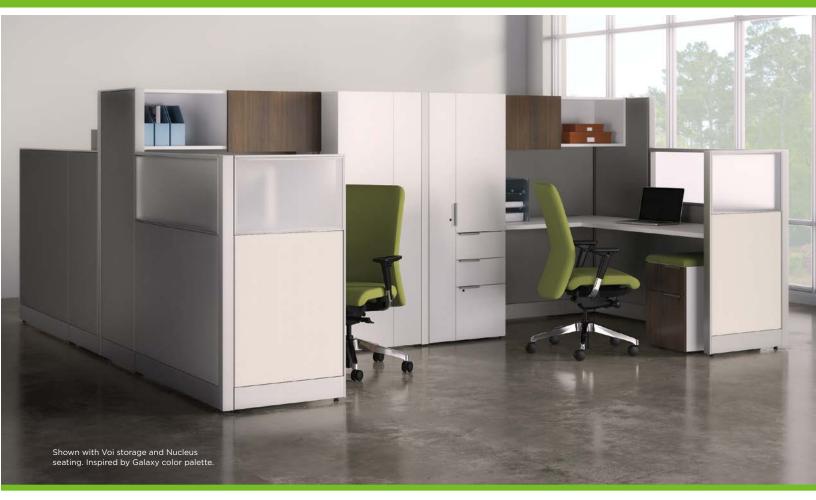

## COORDINATE WITH ACCELERATE

Accelerate panels are compatible with other HON products, like Voi worksurfaces, Abound® overheads, and Flagship® or Brigade® personal storage. This adaptable design approach further expands planning options to create environments that are unified both aesthetically and functionally. The interchangeable components allow you to customize your space with a clean, contemporary look, and change your mind without changing your furniture.

Shown with Brigade storage and Lota seating. Inspired by Butterscotch color palette.

THE BEST SELECTION - Need to create a custom look to match your environment? Voi storage components and Abound accessories pair with Accelerate panels to deliver a refined aesthetic and added level of customization.