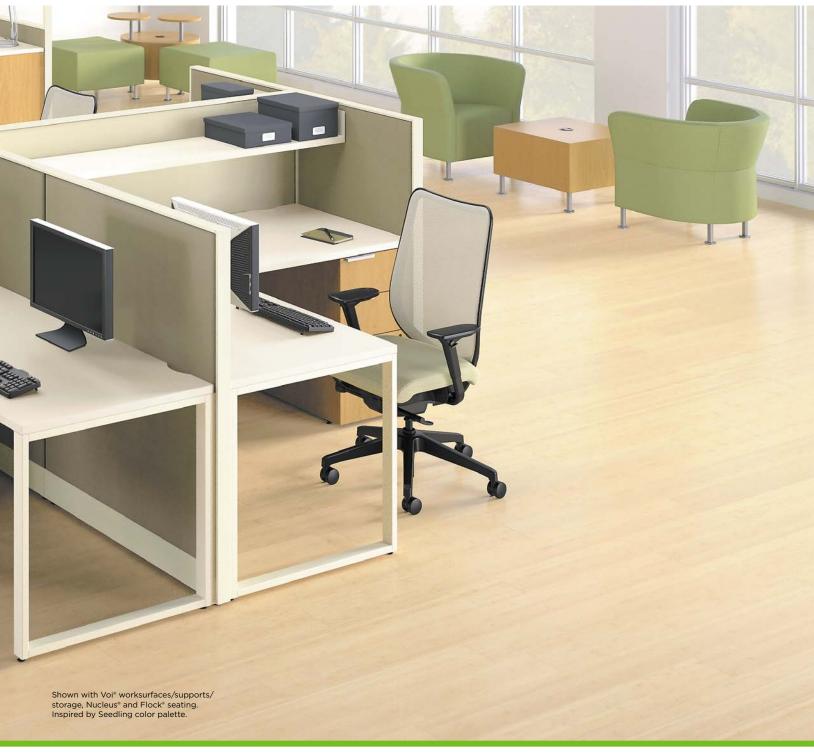

Voi storage and O-Leg supports complement Accelerate panels to create a contemporary, open environment.

## COORDINATE WITH ACCELERATE

Accelerate panels are compatible with other HON products, like Voi worksurfaces, Abound® overheads, and Flagship® or Brigade® personal storage. This adaptable design approach further expands planning options to create environments that are unified both aesthetically and functionally. The interchangeable components allow you to customize your space with a clean, contemporary look, and change your mind without changing your furniture.