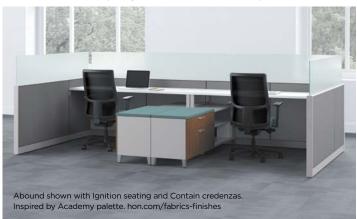

## SPACES THAT PERFORM

From reception areas and open environments to teaming spaces and private offices, Abound's mixed materials, tiles and finishes complement any existing décor and create a unified aesthetic. Straight lines, crisp edges, and rectilinear worksurfaces fit precisely together to create a tailored, architectural presence. With a variety of layout options and compatibility with HON storage and freestanding desks, the options with Abound are endless.

#### TEAMING WORKSTATION

Balance collaboration and privacy with shared worksurfaces and panel dividers.