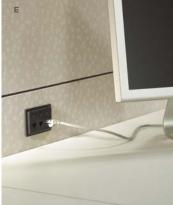

#### D-E. POWER UP

Position power and data outlets at the desktop, panel base, or both. Lay-in capabilities—electrical and data in the baserail or data in the top channel expand cabling capacity and make reconfigurations easy.