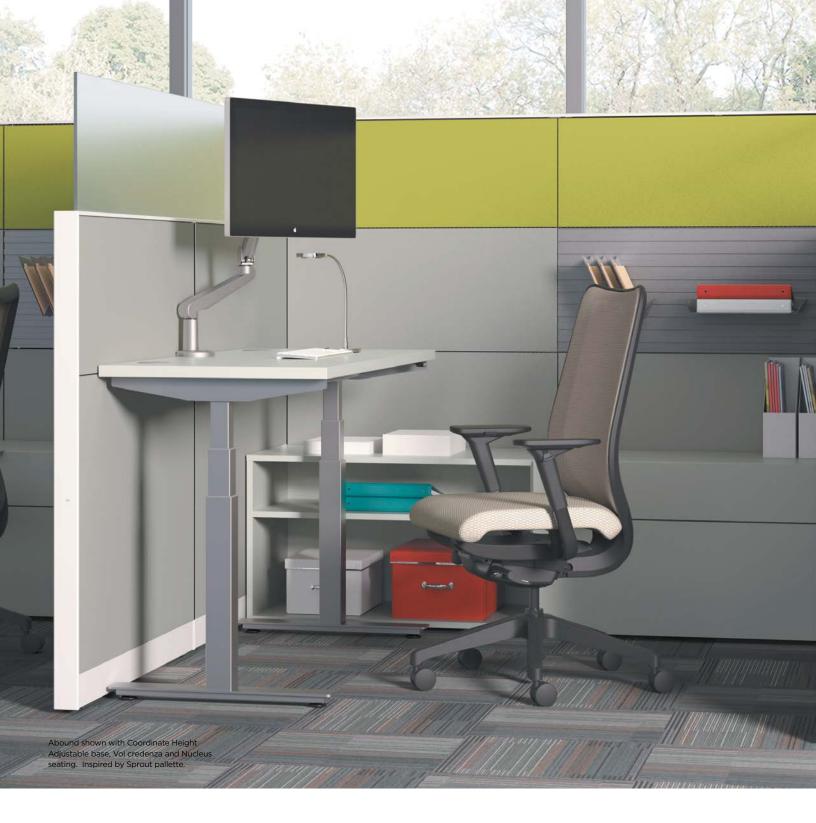

#### D-E. POWER UP

Position power and data outlets at the desktop, panel base, or both. Lay-in capabilities—electrical and data in the baserail or data in the top channel expand cabling capacity and make reconfigurations easy.