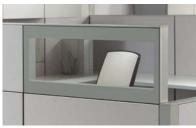

FABRIC

Tackable and acoustical, powered or not.

FROSTED GLASS

Welcome light into the work area while offering increased privacy.

CLEAR GLASS

Increase access to natural light and views.

PLAINS
Evoke nature with a fluid, organic pattern.