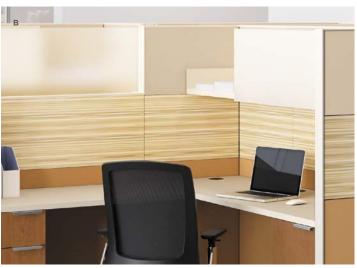

#### TEAMING WORKSTATION

Balance collaboration and privacy with shared worksurfaces and panel dividers.

#### RECEPTION AREA

Welcome visitors while keeping private work neatly concealed and organized.