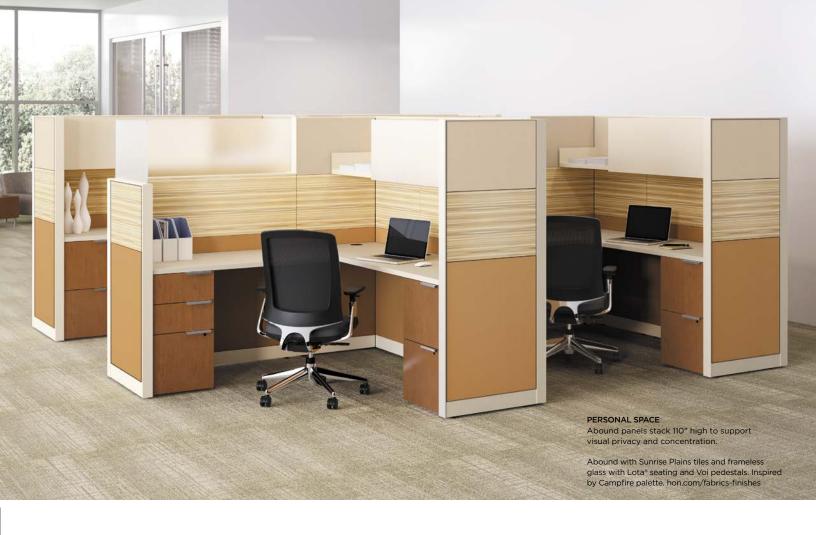

## MILES OF TILES

Support all the various work styles of an entire office with a range of tile options, materials and fabrics. Panels stack up to 110" high, for practically unlimited expansion. Tiles can be placed in interchangeable positions up and down a panel frame, for greater design flexibility. The selection accommodates any vision—and practically any budget.