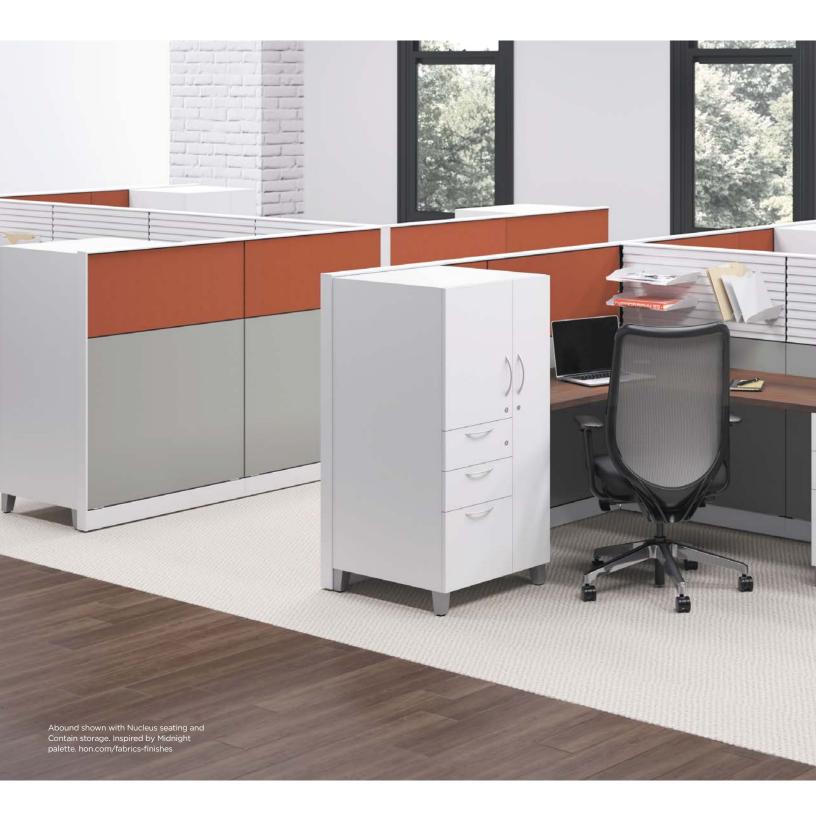

#### OVERVIEW

3-HIGH LATERAL

4-HIGH LATERAL

5-HIGH LATERAL

LATERAL FILE WITH BOOKCASE

LATERAL FILE WITH STORAGE

CONTAIN PEDESTALS

CONTAIN TOWERS

METAL OVERFILE

FILE CENTER

FREESTANDING PEDESTAL

MOBILE PEDESTAL

PEDESTAL SEAT CUSHION TOP

CONTAIN PEDESTALS

STORAGE CABINET WITH DOORS

STORAGE CABINET WITH FLIPPER DOOR