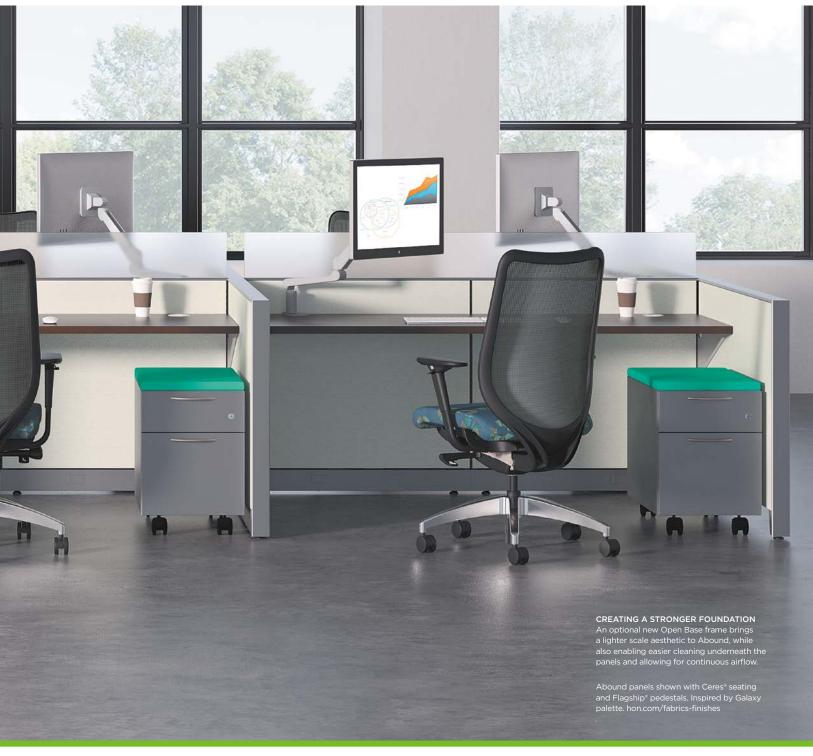

## SETTING A HIGHER STANDARD

Greater flexibility. Higher quality. Smarter technology. Abound offers all that and more to deliver high-performance workspaces. Every component is designed with the other in mind, such as the new open base frame, allowing the entire collection to work together seamlessly to maximize planning options. Exacting construction and sturdy materials provide rock-solid durability and keep Abound working hard and looking good for years to come. Even the electrical and data cabling was designed to offer greater capacity, faster installation and easier reconfiguration. By setting a higher standard today, Abound makes it easy to be ready for tomorrow.

## THE SOLID CHOICE

As good as Abound looks, it's even better on the inside. Metal panel trim, frames and connections give Abound superior strength. The solid structural integrity, high quality materials and superior construction are designed to withstand reconfiguration. Even the overhead storage cabinets are factory-assembled to ensure long-term use. Add in the confidence of the HON Full Lifetime Warranty and you can be sure your investment is protected for as long as you need it.