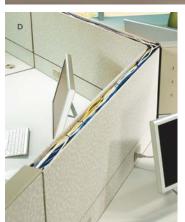

#### D-E. POWER UP

Position power and data outlets at the desktop, panel base, or both. Lay-in capabilities—electrical and data in the baserail or data in the top channel expand cabling capacity and make reconfigurations easy.