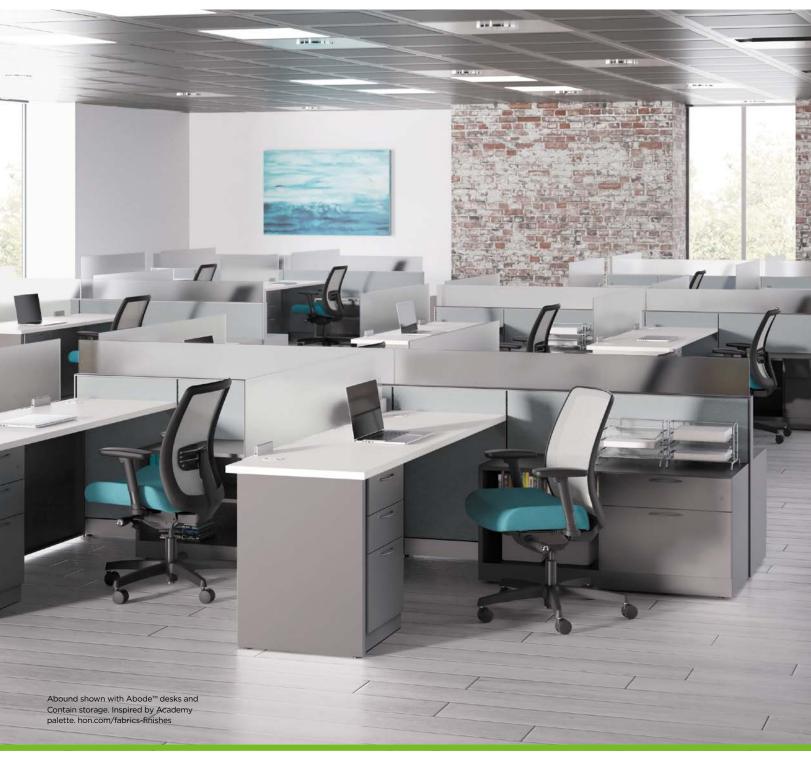

## SETTING A HIGHER STANDARD

Greater flexibility. Higher quality. Smarter technology. Abound offers all that and more to deliver high-performance workspaces. Every component is designed with the other in mind, such as the new open base frame, allowing the entire collection to work together seamlessly to maximize planning options. Exacting construction and sturdy materials provide rock-solid durability and keep Abound working hard and looking good for years to come. Even the electrical and data cabling was designed to offer greater capacity, faster installation and easier reconfiguration. By setting a higher standard today, Abound makes it easy to be ready for tomorrow.

## SPACES THAT PERFORM

From reception areas and open environments to teaming spaces and private offices, Abound's mixed materials, tiles and finishes complement any existing décor and create a unified aesthetic. Straight lines, crisp edges, and rectilinear worksurfaces fit precisely together to create a tailored, architectural presence. With a variety of layout options and compatibility with HON storage and freestanding desks, the options with Abound are endless.

## THE SOLID CHOICE

As good as Abound looks, it's even better on the inside. Metal panel trim, frames and connections give Abound superior strength. The solid structural integrity, high quality materials and superior construction are designed to withstand reconfiguration. Even the overhead storage cabinets are factory-assembled to ensure long-term use. Add in the confidence of the HON Full Lifetime Warranty and you can be sure your investment is protected for as long as you need it.