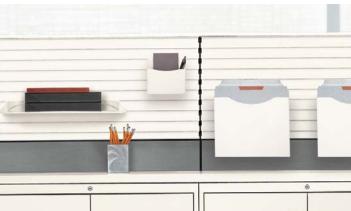

## SPACES THAT PERFORM

From reception areas and open environments to teaming spaces and private offices, Abound's mixed materials, tiles and finishes complement any existing décor and create a unified aesthetic. Straight lines, crisp edges, and rectilinear worksurfaces fit precisely together to create a tailored, architectural presence. With a variety of layout options and compatibility with HON storage and freestanding desks, the options with Abound are endless.

#### TEAMING WORKSTATION

Balance collaboration and privacy with shared worksurfaces and panel dividers.

#### RECEPTION AREA

Welcome visitors while keeping private work neatly concealed and organized.

#### B. STORAGE

Factory-assembled overhead cabinets and modular storage components are easy to install and allow everyone to customize their storage around their specific needs.

#### C. ORGANIZATION

Keep everything neatly tucked away with a variety of organizational tools, including paper management solutions, folder bins, CD holders, and more.

#### D-E. POWER UP

Position power and data outlets at the desktop, panel base, or both. Lay-in capabilities—electrical and data in the baserail or data in the top channel expand cabling capacity and make reconfigurations easy.