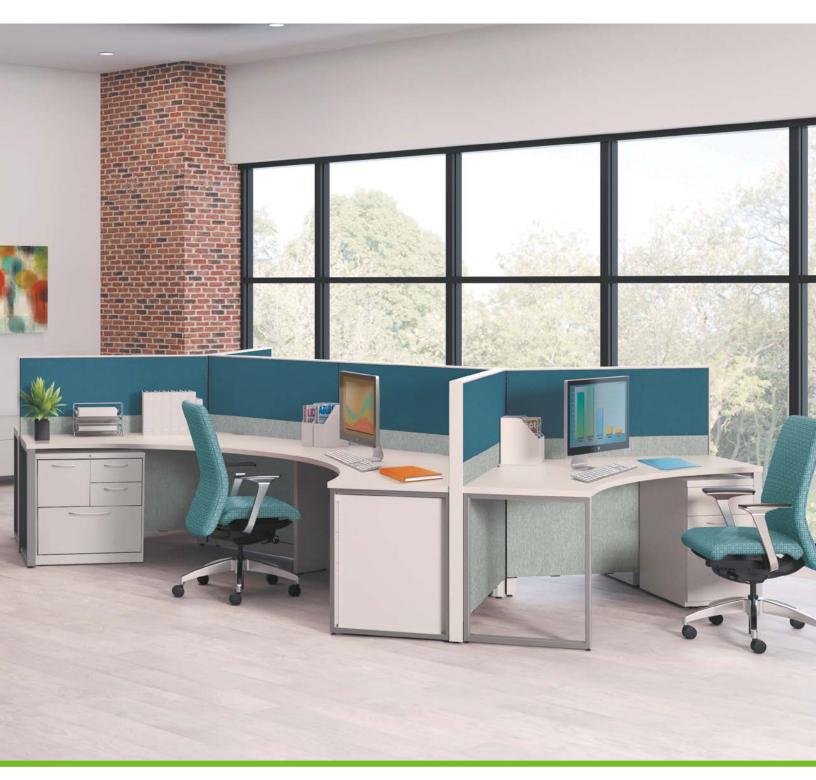

## SPACES THAT PERFORM

From reception areas and open environments to teaming spaces and private offices, Abound's mixed materials, tiles and finishes complement any existing décor and create a unified aesthetic. Straight lines, crisp edges, and rectilinear worksurfaces fit precisely together to create a tailored, architectural presence. With a variety of layout options and compatibility with HON storage and freestanding desks, the options with Abound are endless.

#### TEAMING WORKSTATION

Balance collaboration and privacy with shared worksurfaces and panel dividers.